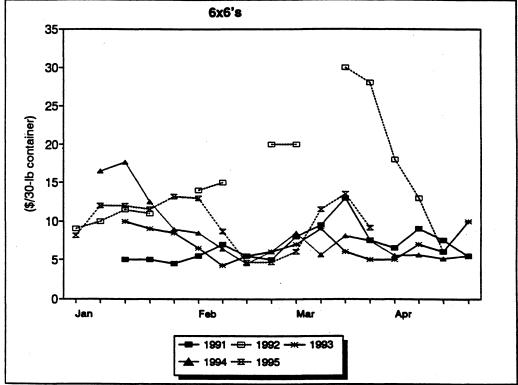

| 6.00      | 5.15    | $^{\mathrm{k}}$ |
| Week 4                    | 5.50          | (¹)                       | 10.00     | 5.55    | $\mathbb{K}$    |
| WOOR T                    | 3.50          | ()                        | 10.00     | J.JJ    | ()              |

<sup>&</sup>lt;sup>1</sup> Data not available.

Source: Marketing Mexico Fruits & Vegetables, USDA, Agricultural Marketing Service, Fruit and Vegetable Division, Marketing News Branch.

Figure 2 F.o.b. prices for vine-ripe tomatoes imported from Mexico, by packing configurations and by weeks, Jan.-Apr. 1991-Jan.-Apr. 1995



Figure continued on next page.

Figure 2--Continued F.o.b. prices for vine-ripe tomatoes imported from Mexico, by packing configurations and by weeks, Jan.-Apr. 1991-Jan.-Apr. 1995





Source: Marketing Mexico Fruits & Vegetables, USDA, Agricultural Marketing Service, Fruit and Vegetable Division, Marketing News Branch.

Table 16 Average f.o.b. prices for domestic tomatoes, by types and by weeks, Jan.-Apr. 1991-Jan.-Apr. 1995

| Type and period          | 1991   | 1992                    | 1993         | 1994        | 1995                     |
|--------------------------|--------|-------------------------|--------------|-------------|--------------------------|
| Greens (25-pound contain | ers):  |                         |              |             |                          |
| January:                 |        |                         |              |             |                          |
| Week 1                   | \$5.28 | \$7.98                  | \$7.01