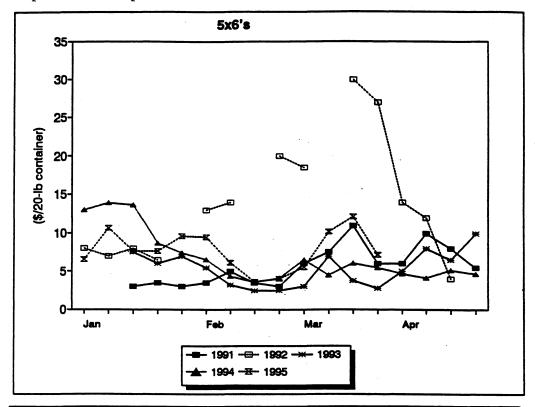

| 6.00      | 5.15    | $^{\mathrm{k}}$ |
| Week 4                    | 5.50          | (¹)                       | 10.00     | 5.55    | $\mathbb{K}$    |
| WOOR T                    | 3.50          | ()                        | 10.00     | J.JJ    | ()              |

<sup>&</sup>lt;sup>1</sup> Data not available.

Source: Marketing Mexico Fruits & Vegetables, USDA, Agricultural Marketing Service, Fruit and Vegetable Division, Marketing News Branch.

Figure 2 F.o.b. prices for vine-ripe tomatoes imported from Mexico, by packing configurations and by weeks, Jan.-Apr. 1991-Jan.-Apr. 1995



Figure continued on next page.

Figure 2--Continued F.o.b. prices for vine-ripe tomatoes imported from Mexico, by packing configurations and by weeks, Jan.-Apr. 1991-Jan.-Apr. 1995





Source: Marketing Mexico Fruits & Vegetables, USDA, Agricultural Marketing Service, Fruit and Vegetable Division, Marketing News Branch.

Table 16 Average f.o.b. prices for domestic tomatoes, by types and by weeks, Jan.-Apr. 1991-Jan.-Apr. 1995

| Type and period          | 1991   | 1992                    | 1993         | 1994        | 1995                     |
|--------------------------|--------|-------------------------|--------------|-------------|--------------------------|
| Greens (25-pound contain | ers):  |                         |              |             |                          |
| January:                 |        |                         |              |             |                          |
| Week 1                   | \$5.28 | \$7.98                  | \$7.01