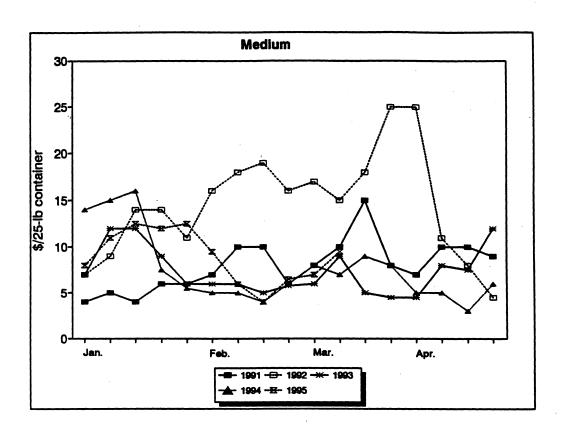

$ |
| Week 3          | 10.00  | 8.00                  | 7.50    | 3.00    | $\binom{1}{1}$ |
| Week 4          | 9.00   | 4.50                  | 12.00   | 6.00    | $\binom{1}{1}$ |
|                 |        |                       |         |         | ( )            |

<sup>&</sup>lt;sup>1</sup> Data not available.

Source: Marketing Florida Vegetables, USDA, Agricultural Marketing Service, Fruit and Vegetable Division, Market News Branch.

Figure 1 F.o.b. prices for domestic mature-green tomatoes (85 percent or more U.S. No. 1 quality), by sizes and by weeks, Jan.-Apr. 1991-Jan.-Apr. 1995



Figure continued on next page.

Figure 1-Continued F.o.b. prices for domestic mature-green tomatoes (85 percent or more U.S. No. 1 quality), by sizes and by weeks, Jan.-Apr. 1991-Jan.-Apr. 1995



Source: Marketing Florida Vegetables, USDA, Agricultural Marketing Service, Fruit and Vegetable Division, Market News Branch.

Table 15
F.o.b. prices for vine-ripe tomatoes imported from Mexico, by packing configurations and by weeks, Jan.-Apr. 1991-Jan.-Apr. 1995

| Pack and period                     | 1991   | 1992             | 1993              | 1994    | 1995                 |
|-------------------------------------|--------|------------------|-------------------|---------|----------------------|
| 4x4's and 4x5's                     |        |                  |                   |         |                      |
| (20-pound containers):              |        |                  |                   |         |                      |
| January:                            |        |