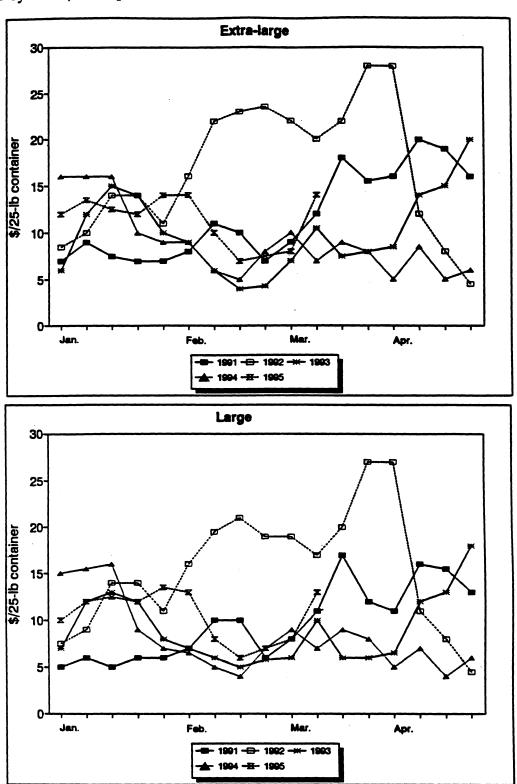

| ()             |
| Week 1          | 7.00   | 25.00                 | 4.50    | 5.00    | (¹)            |
| Week 2          | 10.00  | 11.00                 | 8.00    | 5.00    | $\binom{1}{1}$ |
| Week 3          | 10.00  | 8.00                  | 7.50    | 3.00    | $\binom{1}{1}$ |
| Week 4          | 9.00   | 4.50                  | 12.00   | 6.00    | $\binom{1}{1}$ |
|                 |        |                       |         |         | ( )            |

<sup>&</sup>lt;sup>1</sup> Data not available.

Source: Marketing Florida Vegetables, USDA, Agricultural Marketing Service, Fruit and Vegetable Division, Market News Branch.

Figure 1 F.o.b. prices for domestic mature-green tomatoes (85 percent or more U.S. No. 1 quality), by sizes and by weeks, Jan.-Apr. 1991-Jan.-Apr. 1995



Figure continued on next page.

Figure 1-Continued F.o.b. prices for domestic mature-green tomatoes (85 percent or more U.S. No. 1 quality), by sizes and by weeks, Jan.-Apr. 1991-Jan.-Apr. 1995



Source: Marketing Florida Vegetables, USDA, Agricultural Marketing Service, Fruit and Vegetable Division, Market News Branch.

Table 15
F.o.b. prices for vine-ripe tomatoes imported from Mexico, by packing configurations and by weeks, Jan.-Apr. 1991-Jan.-Apr. 1995

| Pack and period                     | 1991   | 1992             | 1993              | 1994    | 1995                 |
|-------------------------------------|--------|------------------|-------------------|---------|----------------------|
| 4x4's and 4x5's                     |        |                  |                   |