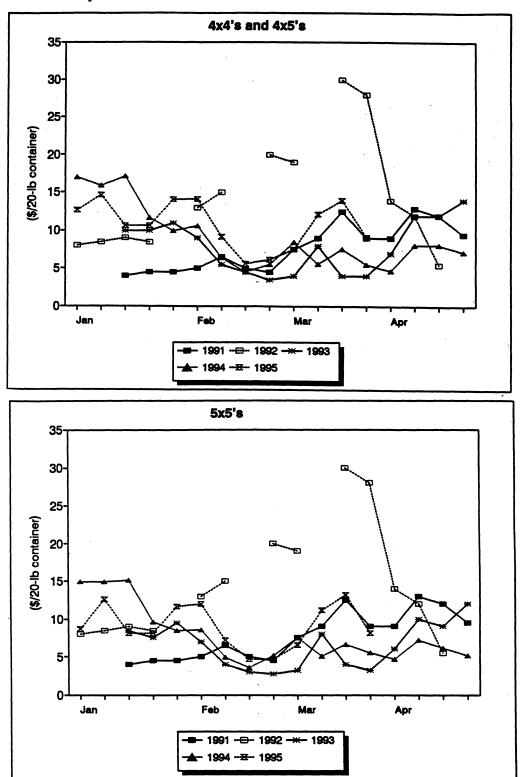

<b>(1)</b>      |
| Week 2                    | 9.00          | 13.00                     | 7.00      | 5.65    | 八               |
| Week 3                    |               | 6.00                      | 6.00      | 5.15    | $^{\mathrm{k}}$ |
| Week 4                    | 5.50          | (¹)                       | 10.00     | 5.55    | $\mathbb{K}$    |
| WOOR T                    | 3.50          | ()                        | 10.00     | J.JJ    | ()              |

<sup>&</sup>lt;sup>1</sup> Data not available.

Source: Marketing Mexico Fruits & Vegetables, USDA, Agricultural Marketing Service, Fruit and Vegetable Division, Marketing News Branch.

Figure 2 F.o.b. prices for vine-ripe tomatoes imported from Mexico, by packing configurations and by weeks, Jan.-Apr. 1991-Jan.-Apr. 1995



Figure continued on next page.

Figure 2--Continued F.o.b. prices for vine-ripe tomatoes imported from Mexico, by packing configurations and by weeks, Jan.-Apr. 1991-Jan.-Apr. 1995





Source: Marketing Mexico Fruits & Vegetables, USDA, Agricultural Marketing Service, Fruit and Vegetable Division, Marketing News Branch.

Table 16 Average f.o.b. prices for domestic tomatoes, by types and by weeks, Jan.-Apr. 1991-Jan.-Apr. 1995

| Type and period          | 1991   | 1992                    | 1993         | 1994        | 1995                     |
|--------------------------|--------|-------------------------|--------------|-------------|--------------------------|
| Greens (25-pound contain | ers):  |                         |              |             |                          |
| Janu