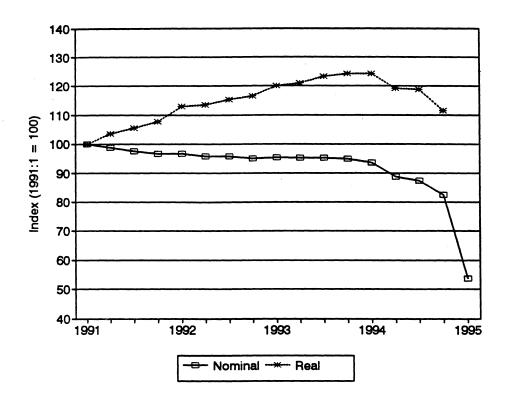

### **Fresh Winter Tomatoes**

Investigation No. TA-201-64 (Provisional Relief Phase)