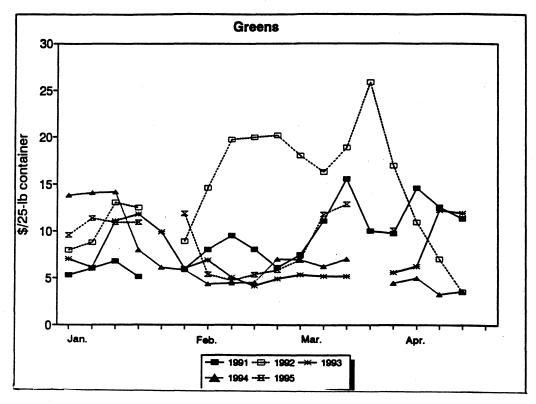

|
| Week 1                   | 10.14  | 14.02                   | 4.86         | 3.54        | 9.65                     |
| Week 2                   | 12.76  | 8.01                    | 5.16         | 3.67        | (¹)                      |
| Week 3                   | 11.37  | 5.57                    | 10.66        | 3.04        | $\binom{1}{2}$           |
| Week 4                   | 10.76  | 2.62                    | 10.09        | 2.35        | (¹)                      |
| Week 5                   | (¹)    | (¹)                     | (¹)          | 3.33        | (1)                      |

Data not available.

Source: Annual Reports of the Florida Tomato Committee, 1991-94.

Figure 3 Average f.o.b. prices for domestic tomatoes, by types and by weeks, Jan.-Apr. 1991-Jan.-Apr. 1995





Source: Annual Reports of the Florida Tomato Committee, 1991-94.

Figure 4 Indexes of the nominal and real exchange rates between the U.S. dollar and the currency of Mexico, by quarters, Jan. 1991-Mar. 1995



Source: International Monetary Fund, International Financial Statistics, Mar. 1995.

# APPENDIX A THE COMMISSION'S FEDERAL REGISTER NOTICE

## INTERNATIONAL TRADE COMMISSION

[Investigation No. TA-201-64]

#### Fresh Winter Tomatoes

AGENCY: United States International Trade Commission.

ACTION: Institution and scheduling of an investigation under section 202 of the Trade Act of 1974 (19 U.S.C. § 2252) (the Act).

SUMMARY: Following receipt of a petition filed on March 29, 1995, on behalf of the Florida Tomato Exchange, Orlando, FL, and the constituent members thereof. (petitione