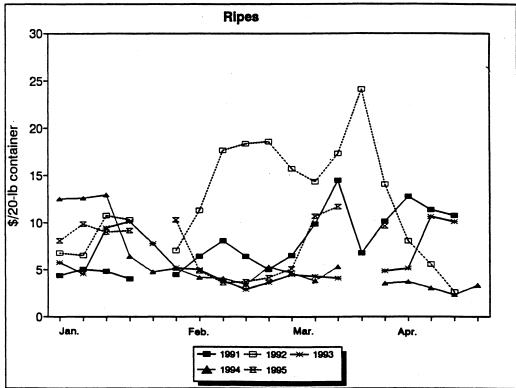

|
| Week 1                   | 10.14  | 14.02                   | 4.86         | 3.54        | 9.65                     |
| Week 2                   | 12.76  | 8.01                    | 5.16         | 3.67        | (¹)                      |
| Week 3                   | 11.37  | 5.57                    | 10.66        | 3.04        | $\binom{1}{2}$           |
| Week 4                   | 10.76  | 2.62                    | 10.09        | 2.35        | (¹)                      |
| Week 5                   | (¹)    | (¹)                     | (¹)          | 3.33        | (1)                      |

Data not available.

Source: Annual Reports of the Florida Tomato Committee, 1991-94.

Figure 3 Average f.o.b. prices for domestic tomatoes, by types and by weeks, Jan.-Apr. 1991-Jan.-Apr. 1995





Source: Annual Reports of the Florida Tomato Committee, 1991-94.

Figure 4 Indexes of the nominal and real exchange rates between the U.S. dollar and the currency of Mexico, by quarters, Jan. 1991-Mar. 1995



Source: International Monetary Fund, International Financial Statistics, Mar. 1995.

# APPENDIX A THE COMMISSION'S FEDERAL REGISTER NOTICE

## INTERNATIONAL TRADE COMMISSION

[Investigation No. TA-201-64]

#### Fresh Winter Tomatoes

AGENCY: United States International Trade Commission.

ACTION: Institution and scheduling of an investigation under section 202 of the Trade Act of 1974 (19 U.S.C. § 2252) (the Act).

SUMMARY: Following receipt of a petition filed on March 29, 1995, on behalf of the Florida Tomato Exchange, Orlando, FL, and the constituent members thereof. (petitioner)