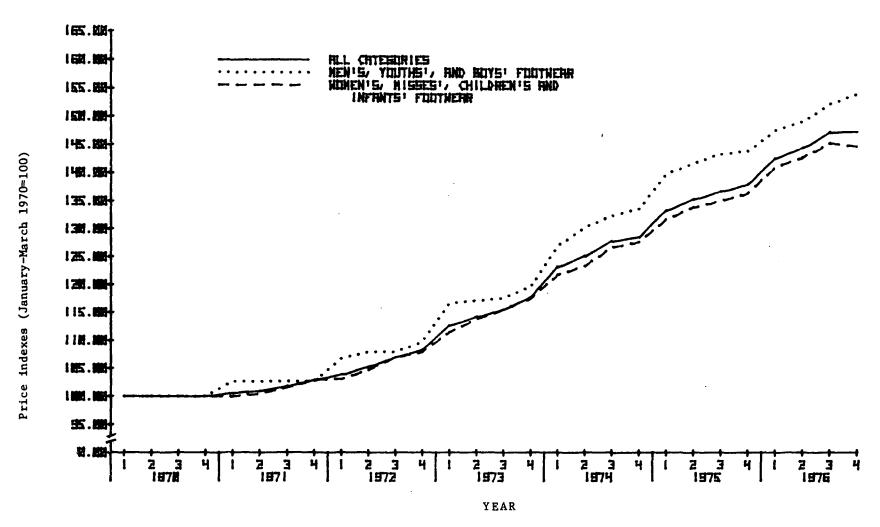

## Figures

|     |                                                                                                                         | Page  |
|-----|-------------------------------------------------------------------------------------------------------------------------|-------|
| 12. | Price indexes for the domestic nonrubber footwear industry, and U.S. wholesale price index for all commodities, 1970-76 | A-101 |
| 13. | U.S. imports of nonrubber footwear: Price indexes, by categories, 1970-76                                               | A102  |
| 14. | Price indexes of domestic and imported nonrubber footwear, 1970-76                                                      | A-163 |
| 15. | Price indexes of domestic and imported footwear for women, misses, children, and infants, 1970-76                       | A-104 |
| 16. | Price indexes of domestic and imported footwear for men, youths, and boys, 1970-76                                      | A-105 |