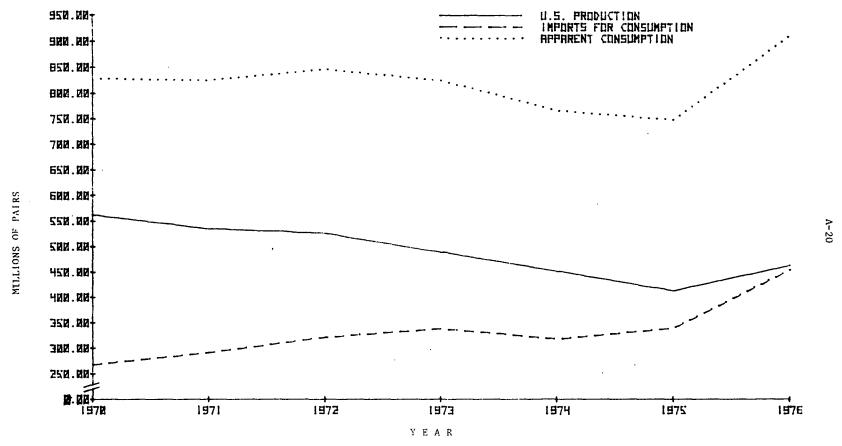

## Figures

|     |                                                                                                                                                          | Page |
|-----|----------------------------------------------------------------------------------------------------------------------------------------------------------|------|
| 1.  | Nonrubber footwear (including zoris and paper slippers): U.S. production, imports, and apparent consumption, 1970-76                                     | A-20 |
| la. | Nonrubber footwear (excluding zoris and paper slippers): U.S. production, imports, and apparent consumption, 1970-76                                     | A-21 |
| 2.  | Nonrubber footwear (including zoris and paper slippers): Ratio of U.S. imports to domestic production and to consumption, 1970-76                        | A-25 |
| 2a. | Nonrubber footwear (excluding zoris and paper slippers): Ratio of U.S. imports to domestic production and to consumption, 1970-76                        | A-26 |
| 3.  | Nonrubber footwear (excluding zoris and paper slippers): U.S. imports for consumption, 1970-76                                                           | A-34 |
| 4.  | Nonrubber footwear (other than athletic and work) for women and misses: U.S. production, imports for consumption, and apparent consumption, 1970-76      | A-36 |
| 5.  | Nonrubber footwear (other than athletic and work) for men, youths, and boys: U.S. production, imports for consumption, and apparent consumption, 1970-76 | A-37 |
| 6.  | Nonrubber footwear (other than athletic and work) for children and infants): U.S. production, imports for consumption, and apparent consumption, 1970-76 | A-38 |
| 7.  | Work footwear: U.S. production, imports for consumption, and apparent consumption, 1970-76                                                               | A-40 |
| 8.  | Athletic footwear: U.S. production, imports for consumption, and apparent consumption, 1970-76                                                           | A-41 |
| 9.  | Number of all employees and production workers in non-rubber footwear industry, 1970-76                                                                  | A-64 |
| 10. | Real weekly earnings of production workers in all manu-<br>facturing and in nonrubber footwear industry, 1970-76                                         | A-67 |
| 11  | -U.S. wholesale price indexes for footwear and selected                                                                                                  | Δ_82 |

Imports have increased both in actual terms and relative to domestic production in every year since 1968 except 1974. Imports rose continuously from 181.5 million pairs in 1968 to 307.5 million pairs in 1973, declined to 266.4 million pairs in 1974, and increased to 287.7 million pairs in 1975. 1/ Imports were 213.8 million pairs for the first 9 months of 1975 and 289.8 million pairs for the first 9 months of 1976. Thus, during the period since the most recent Commission investigation of footwear, imports have increased by approximately 80 million pairs, a 60 percent greater increase than the increase in domestic production. The ratio of imports to production increased from 28 percent in 1968 to 63 percent in 1973, declined marginally to 59 percent in 1974, and increased sharply to 70 percent in 1975. The ratio was 71 percent for the first 9 months of 1975 and a sharply higher 83 percent for the first 9 months of 1976. This evidence clearly shows that the first criterion set forth above is satisfied.

The evidence before the Commission clearly shows increased imports to be a substantial cause of serious injury to the domestic industry. As stated above, imports have increased both actually and relative to domestic production, and the proportion of the domestic market supplied by imports has increased from 26 percent in 1969 to 37 percent in 1974, 41 percent in 1975, and 46 percent in the first 9 months of 1976. 1/