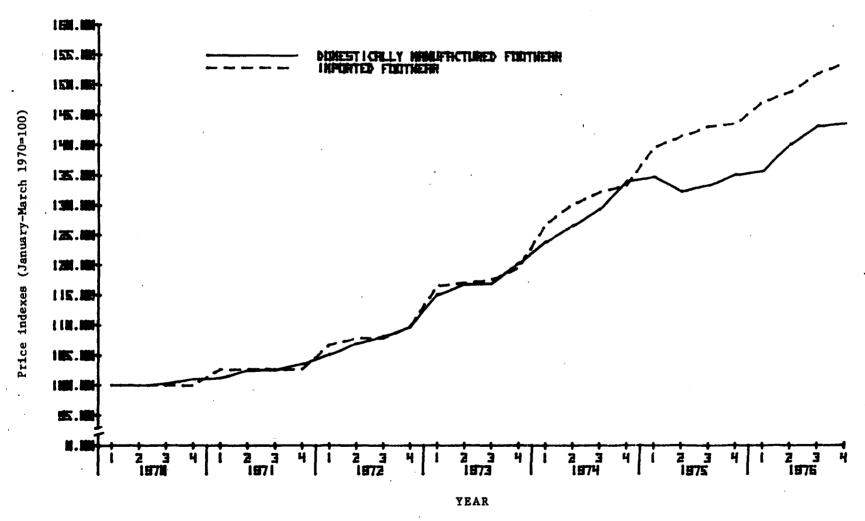

## Figures

|     |                                                                                                                         | Page  |
|-----|-------------------------------------------------------------------------------------------------------------------------|-------|
| 12. | Price indexes for the domestic nonrubber footwear industry, and U.S. wholesale price index for all commodities, 1970-76 | A-101 |
| 13. | U.S. imports of nonrubber footwear: Price indexes, by categories, 1970-76                                               | A102  |
| 14. | Price indexes of domestic and imported nonrubber footwear, 1970-76                                                      | A-163 |
| 15. | Price indexes of domestic and imported footwear for women, misses, children, and infants, 1970-76                       | A-104 |
| 16. | Price indexes of domestic and imported footwear for men, youths, and boys, 1970-76                                      | A-105 |