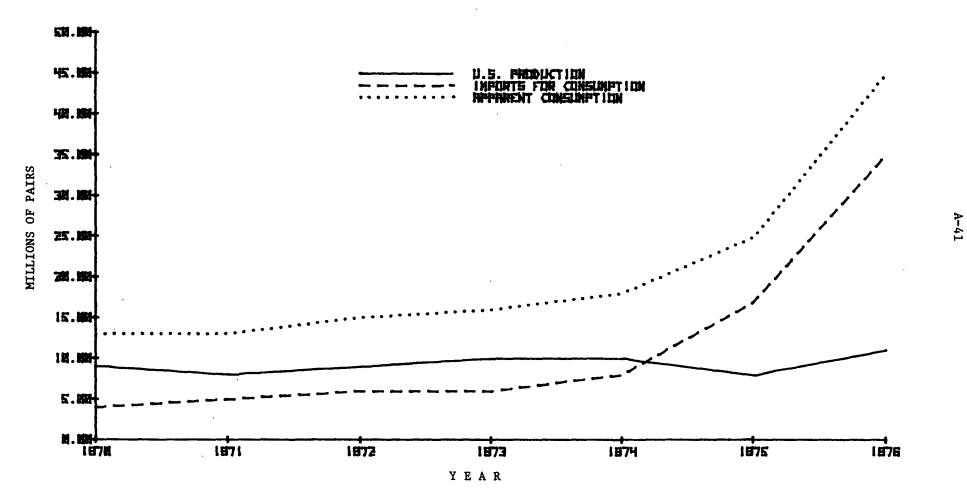

## Figures

|     |                                                                                                                                                          | Page |
|-----|----------------------------------------------------------------------------------------------------------------------------------------------------------|------|
| 1.  | Nonrubber footwear (including zoris and paper slippers): U.S. production, imports, and apparent consumption, 1970-76                                     | A-20 |
| la. | Nonrubber footwear (excluding zoris and paper slippers): U.S. production, imports, and apparent consumption, 1970-76                                     | A-21 |
| 2.  | Nonrubber footwear (including zoris and paper slippers): Ratio of U.S. imports to domestic production and to consumption, 1970-76                        | A-25 |
| 2a. | Nonrubber footwear (excluding zoris and paper slippers): Ratio of U.S. imports to domestic production and to consumption, 1970-76                        | A-26 |
| 3.  | Nonrubber footwear (excluding zoris and paper slippers): U.S. imports for consumption, 1970-76                                                           | A-34 |
| 4.  | Nonrubber footwear (other than athletic and work) for women and misses: U.S. production, imports for consumption, and apparent consumption, 1970-76      | A-36 |
| 5.  | Nonrubber footwear (other than athletic and work) for men, youths, and boys: U.S. production, imports for consumption, and apparent consumption, 1970-76 | A-37 |
| 6.  | Nonrubber footwear (other than athletic and work) for children and infants): U.S. production, imports for consumption, and apparent consumption, 1970-76 | A-38 |
| 7.  | Work footwear: U.S. production, imports for consumption, and apparent consumption, 1970-76                                                               | A-40 |
| 8.  | Athletic footwear: U.S. production, imports for consumption, and apparent consumption, 1970-76                                                           | A-41 |
| 9.  | Number of all employees and production workers in non-rubber footwear industry, 1970-76                                                                  | A-64 |
| 10. | Real weekly earnings of production workers in all manu-<br>facturing and in nonrubber footwear industry, 1970-76                                         | A-67 |
| 11  | -U.S. wholesale price indexes for footwear and selected                                                                                                  | Δ_82 |