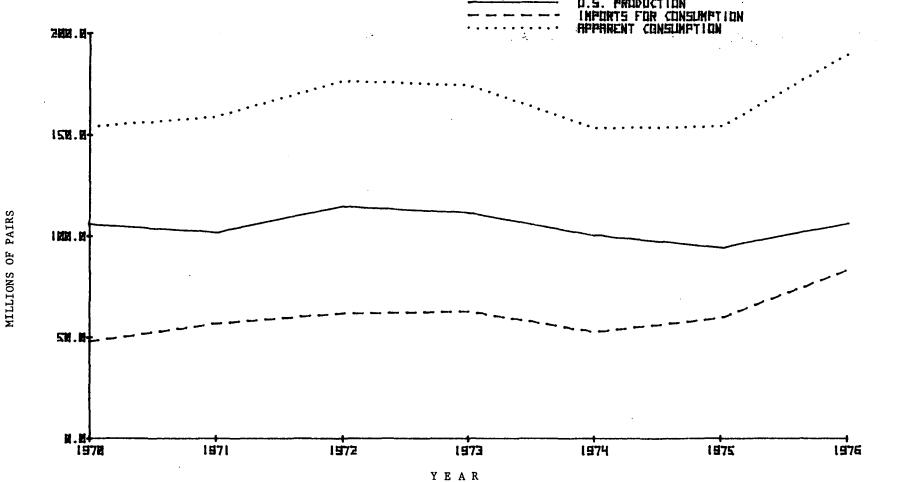

## Figures

|     |                                                                                                                                                          | Page |
|-----|----------------------------------------------------------------------------------------------------------------------------------------------------------|------|
| 1.  | Nonrubber footwear (including zoris and paper slippers): U.S. production, imports, and apparent consumption, 1970-76                                     | A-20 |
| la. | Nonrubber footwear (excluding zoris and paper slippers): U.S. production, imports, and apparent consumption, 1970-76                                     | A-21 |
| 2.  | Nonrubber footwear (including zoris and paper slippers): Ratio of U.S. imports to domestic production and to consumption, 1970-76                        | A-25 |
| 2a. | Nonrubber footwear (excluding zoris and paper slippers): Ratio of U.S. imports to domestic production and to consumption, 1970-76                        | A-26 |
| 3.  | Nonrubber footwear (excluding zoris and paper slippers): U.S. imports for consumption, 1970-76                                                           | A-34 |
| 4.  | Nonrubber footwear (other than athletic and work) for women and misses: U.S. production, imports for consumption, and apparent consumption, 1970-76      | A-36 |
| 5.  | Nonrubber footwear (other than athletic and work) for men, youths, and boys: U.S. production, imports for consumption, and apparent consumption, 1970-76 | A-37 |
| 6.  | Nonrubber footwear (other than athletic and work) for children and infants): U.S. production, imports for consumption, and apparent consumption, 1970-76 | A-38 |
| 7.  | Work footwear: U.S. production, imports for consumption, and apparent consumption, 1970-76                                                               | A-40 |
| 8.  | Athletic footwear: U.S. production, imports for consumption, and apparent consumption, 1970-76                                                           | A-41 |
| 9.  | Number of all employees and production workers in non-rubber footwear industry, 1970-76                                                                  | A-64 |
| 10. | Real weekly earnings of production workers in all manu-<br>facturing and in nonrubber footwear industry, 1970-76                                         | A-67 |
| 11  | -U.S. wholesale price indexes for footwear and selected                                                                                                  | Δ_82 |