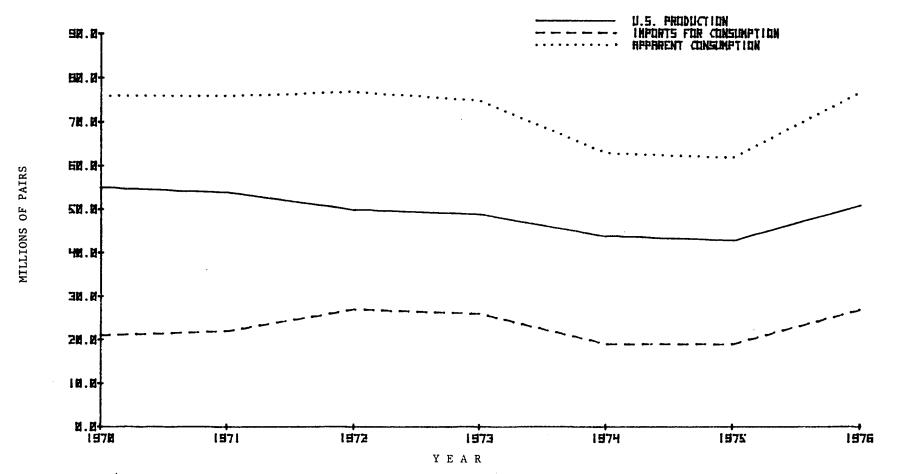

## Figures

|     |                                                                                                                                                          | Page |
|-----|----------------------------------------------------------------------------------------------------------------------------------------------------------|------|
| 1.  | Nonrubber footwear (including zoris and paper slippers): U.S. production, imports, and apparent consumption, 1970-76                                     | A-20 |
| la. | Nonrubber footwear (excluding zoris and paper slippers): U.S. production, imports, and apparent consumption, 1970-76                                     | A-21 |
| 2.  | Nonrubber footwear (including zoris and paper slippers): Ratio of U.S. imports to domestic production and to consumption, 1970-76                        | A-25 |
| 2a. | Nonrubber footwear (excluding zoris and paper slippers): Ratio of U.S. imports to domestic production and to consumption, 1970-76                        | A-26 |
| 3.  | Nonrubber footwear (excluding zoris and paper slippers): U.S. imports for consumption, 1970-76                                                           | A-34 |
| 4.  | Nonrubber footwear (other than athletic and work) for women and misses: U.S. production, imports for consumption, and apparent consumption, 1970-76      | A-36 |
| 5.  | Nonrubber footwear (other than athletic and work) for men, youths, and boys: U.S. production, imports for consumption, and apparent consumption, 1970-76 | A-37 |
| 6.  | Nonrubber footwear (other than athletic and work) for children and infants): U.S. production, imports for consumption, and apparent consumption, 1970-76 | A-38 |
| 7.  | Work footwear: U.S. production, imports for consumption, and apparent consumption, 1970-76                                                               | A-40 |
| 8.  | Athletic footwear: U.S. production, imports for consumption, and apparent consumption, 1970-76                                                           | A-41 |
| 9.  | Number of all employees and production workers in non-rubber footwear industry, 1970-76                                                                  | A-64 |
| 10. | Real weekly earnings of production workers in all manu-<br>facturing and in nonrubber footwear industry, 1970-76                                         | A-67 |
| 11  | -U.S. wholesale price indexes for footwear and selected                                                                                                  | Δ_82 |