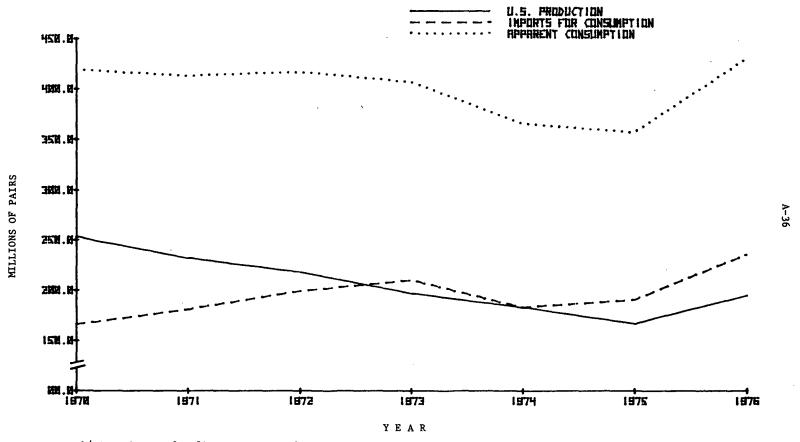

## Figures

|     |                                                                                                                                                          | Page |
|-----|----------------------------------------------------------------------------------------------------------------------------------------------------------|------|
| 1.  | Nonrubber footwear (including zoris and paper slippers): U.S. production, imports, and apparent consumption, 1970-76                                     | A-20 |
| la. | Nonrubber footwear (excluding zoris and paper slippers): U.S. production, imports, and apparent consumption, 1970-76                                     | A-21 |
| 2.  | Nonrubber footwear (including zoris and paper slippers): Ratio of U.S. imports to domestic production and to consumption, 1970-76                        | A-25 |
| 2a. | Nonrubber footwear (excluding zoris and paper slippers): Ratio of U.S. imports to domestic production and to consumption, 1970-76                        | A-26 |
| 3.  | Nonrubber footwear (excluding zoris and paper slippers): U.S. imports for consumption, 1970-76                                                           | A-34 |
| 4.  | Nonrubber footwear (other than athletic and work) for women and misses: U.S. production, imports for consumption, and apparent consumption, 1970-76      | A-36 |
| 5.  | Nonrubber footwear (other than athletic and work) for men, youths, and boys: U.S. production, imports for consumption, and apparent consumption, 1970-76 | A-37 |
| 6.  | Nonrubber footwear (other than athletic and work) for children and infants): U.S. production, imports for consumption, and apparent consumption, 1970-76 | A-38 |
| 7.  | Work footwear: U.S. production, imports for consumption, and apparent consumption, 1970-76                                                               | A-40 |
| 8.  | Athletic footwear: U.S. production, imports for consumption, and apparent consumption, 1970-76                                                           | A-41 |
| 9.  | Number of all employees and production workers in non-rubber footwear industry, 1970-76                                                                  | A-64 |
| 10. | Real weekly earnings of production workers in all manu-<br>facturing and in nonrubber footwear industry, 1970-76                                         | A-67 |
| 11  | -U.S. wholesale price indexes for footwear and selected                                                                                                  | Δ_82 |