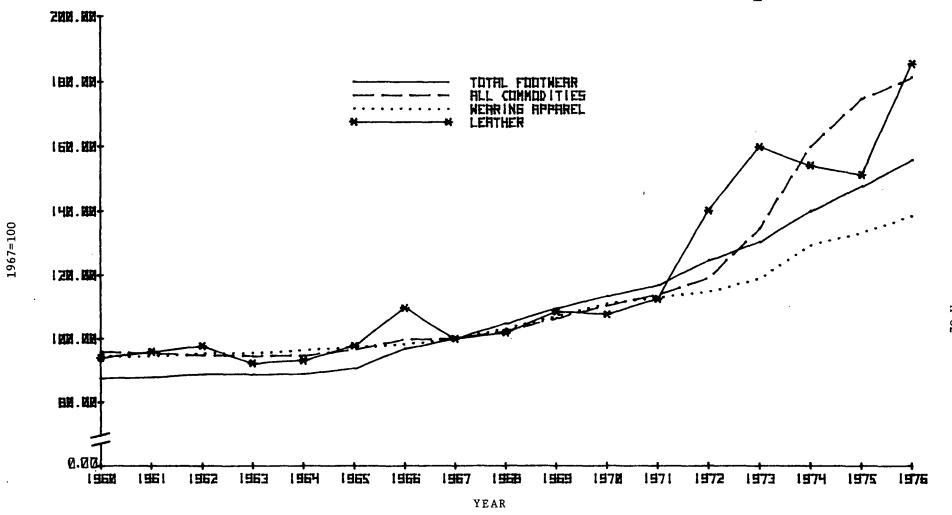

|      |                                                                                                                                                                                                                                                                                                                | Page |   |
|------|----------------------------------------------------------------------------------------------------------------------------------------------------------------------------------------------------------------------------------------------------------------------------------------------------------------|------|---|
| 25.  | Real hourly and weekly earnings of U.S. production workers in all manufacturing and in the production of non-durable goods and nonrubber footwear, (using 1970 as base year), 1970-75, January-August 1975, and January-August 1976                                                                            | C-41 |   |
| 26.  | Hourly earnings of production workers and estimated total compensation per hour worked in specified industries related to footwear in 8 countries, 1970-76                                                                                                                                                     | C-42 |   |
| 27.  | Average monthly labor turnover rates per 100 employees in all U.S. manufacturing and in the production of non-rubber footwear, 1970-75, and January-June 1976                                                                                                                                                  | C-44 |   |
| 28.  | Value added by manufacture per employee, in all U.S. manufacturing and in the production of nondurable goods and nonrubber footwear, and index of such value added, 1960-74                                                                                                                                    | C-45 |   |
| 29.  | Expenditures per production worker for new plant and equipment, in all U.S. manufacturing, and in the production of nondurable goods and nonrubber footwear, and index of such expenditures, 1960-74                                                                                                           | C-46 |   |
| 29a. | Value of rented and owned assets per worker, U.S. and nonrubber footwear industry averages, 1968-72                                                                                                                                                                                                            | C-47 |   |
| 30.  | Number of insured unemployed persons in all U.S. manufacturing and in the production of nondurable goods and leather and leather products (SIC No. 31), total, percent distribution, and as a percent: of insured unemployment (rate), monthly average 1970 to 1975 and by quarters January 1974-February 1976 | C-48 |   |
| 31.  | Insured unemployed persons: Percent in manufacturing and in the production of nondurable goods and leather and leather products (SIC No. 31) claiming under 5 weeks and over 14 weeks of unemployment, monthly averages 1970 to 1975, and by quarters January 1974 to February 1976                            | C-49 | ō |
| 32.  | Indexes of U.S. wholesale prices for footwear and other selected commodities, 1960-75 and January-August 1976                                                                                                                                                                                                  | C-50 |   |
| 33.  | Indexes of U.S. consumer prices for footwear and other selected commodities, 1960-75 and January-August 1976                                                                                                                                                                                                   | C-51 |   |