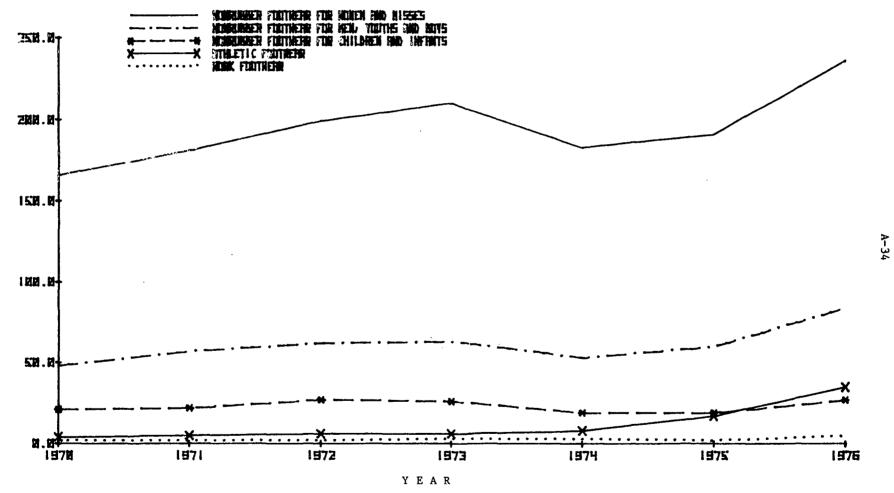

## Figures

|     |                                                                                                                                                          | Page |
|-----|----------------------------------------------------------------------------------------------------------------------------------------------------------|------|
| 1.  | Nonrubber footwear (including zoris and paper slippers): U.S. production, imports, and apparent consumption, 1970-76                                     | A-20 |
| la. | Nonrubber footwear (excluding zoris and paper slippers): U.S. production, imports, and apparent consumption, 1970-76                                     | A-21 |
| 2.  | Nonrubber footwear (including zoris and paper slippers): Ratio of U.S. imports to domestic production and to consumption, 1970-76                        | A-25 |
| 2a. | Nonrubber footwear (excluding zoris and paper slippers): Ratio of U.S. imports to domestic production and to consumption, 1970-76                        | A-26 |
| 3.  | Nonrubber footwear (excluding zoris and paper slippers): U.S. imports for consumption, 1970-76                                                           | A-34 |
| 4.  | Nonrubber footwear (other than athletic and work) for women and misses: U.S. production, imports for consumption, and apparent consumption, 1970-76      | A-36 |
| 5.  | Nonrubber footwear (other than athletic and work) for men, youths, and boys: U.S. production, imports for consumption, and apparent consumption, 1970-76 | A-37 |
| 6.  | Nonrubber footwear (other than athletic and work) for children and infants): U.S. production, imports for consumption, and apparent consumption, 1970-76 | A-38 |
| 7.  | Work footwear: U.S. production, imports for consumption, and apparent consumption, 1970-76                                                               | A-40 |
| 8.  | Athletic footwear: U.S. production, imports for consumption, and apparent consumption, 1970-76                                                           | A-41 |
| 9.  | Number of all employees and production workers in non-rubber footwear industry, 1970-76                                                                  | A-64 |
| 10. | Real weekly earnings of production workers in all manu-<br>facturing and in nonrubber footwear industry, 1970-76                                         | A-67 |
| 11  | -U.S. wholesale price indexes for footwear and selected                                                                                                  | Δ_82 |