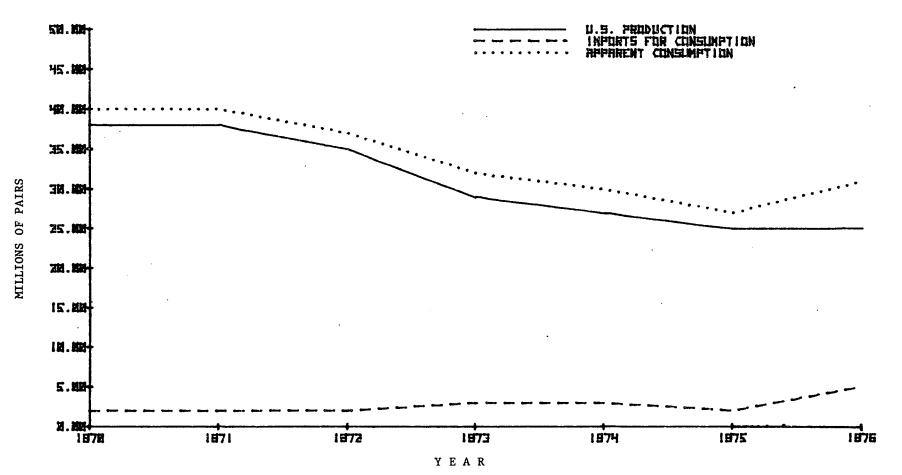

## Figures

|     |                                                                                                                                                          | Page |
|-----|----------------------------------------------------------------------------------------------------------------------------------------------------------|------|
| 1.  | Nonrubber footwear (including zoris and paper slippers): U.S. production, imports, and apparent consumption, 1970-76                                     | A-20 |
| la. | Nonrubber footwear (excluding zoris and paper slippers): U.S. production, imports, and apparent consumption, 1970-76                                     | A-21 |
| 2.  | Nonrubber footwear (including zoris and paper slippers): Ratio of U.S. imports to domestic production and to consumption, 1970-76                        | A-25 |
| 2a. | Nonrubber footwear (excluding zoris and paper slippers): Ratio of U.S. imports to domestic production and to consumption, 1970-76                        | A-26 |
| 3.  | Nonrubber footwear (excluding zoris and paper slippers): U.S. imports for consumption, 1970-76                                                           | A-34 |
| 4.  | Nonrubber footwear (other than athletic and work) for women and misses: U.S. production, imports for consumption, and apparent consumption, 1970-76      | A-36 |
| 5.  | Nonrubber footwear (other than athletic and work) for men, youths, and boys: U.S. production, imports for consumption, and apparent consumption, 1970-76 | A-37 |
| 6.  | Nonrubber footwear (other than athletic and work) for children and infants): U.S. production, imports for consumption, and apparent consumption, 1970-76 | A-38 |
| 7.  | Work footwear: U.S. production, imports for consumption, and apparent consumption, 1970-76                                                               | A-40 |
| 8.  | Athletic footwear: U.S. production, imports for consumption, and apparent consumption, 1970-76                                                           | A-41 |
| 9.  | Number of all employees and production workers in non-rubber footwear industry, 1970-76                                                                  | A-64 |
| 10. | Real weekly earnings of production workers in all manu-<br>facturing and in nonrubber footwear industry, 1970-76                                         | A-67 |
| 11  | -U.S. wholesale price indexes for footwear and selected                                                                                                  | Δ_82 |