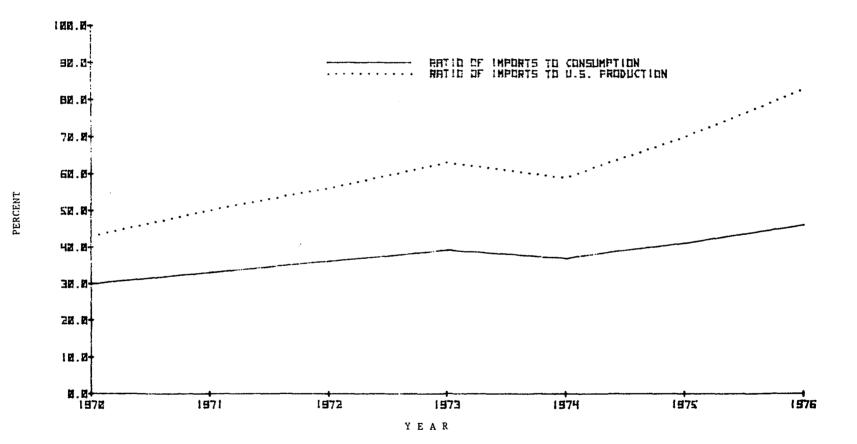

## Figures

|     |                                                                                                                                                          | Page |
|-----|----------------------------------------------------------------------------------------------------------------------------------------------------------|------|
| 1.  | Nonrubber footwear (including zoris and paper slippers): U.S. production, imports, and apparent consumption, 1970-76                                     | A-20 |
| la. | Nonrubber footwear (excluding zoris and paper slippers): U.S. production, imports, and apparent consumption, 1970-76                                     | A-21 |
| 2.  | Nonrubber footwear (including zoris and paper slippers): Ratio of U.S. imports to domestic production and to consumption, 1970-76                        | A-25 |
| 2a. | Nonrubber footwear (excluding zoris and paper slippers): Ratio of U.S. imports to domestic production and to consumption, 1970-76                        | A-26 |
| 3.  | Nonrubber footwear (excluding zoris and paper slippers): U.S. imports for consumption, 1970-76                                                           | A-34 |
| 4.  | Nonrubber footwear (other than athletic and work) for women and misses: U.S. production, imports for consumption, and apparent consumption, 1970-76      | A-36 |
| 5.  | Nonrubber footwear (other than athletic and work) for men, youths, and boys: U.S. production, imports for consumption, and apparent consumption, 1970-76 | A-37 |
| 6.  | Nonrubber footwear (other than athletic and work) for children and infants): U.S. production, imports for consumption, and apparent consumption, 1970-76 | A-38 |
| 7.  | Work footwear: U.S. production, imports for consumption, and apparent consumption, 1970-76                                                               | A-40 |
| 8.  | Athletic footwear: U.S. production, imports for consumption, and apparent consumption, 1970-76                                                           | A-41 |
| 9.  | Number of all employees and production workers in non-rubber footwear industry, 1970-76                                                                  | A-64 |
| 10. | Real weekly earnings of production workers in all manu-<br>facturing and in nonrubber footwear industry, 1970-76                                         | A-67 |
| 11  | -U.S. wholesale price indexes for footwear and selected                                                                                                  | Δ_82 |