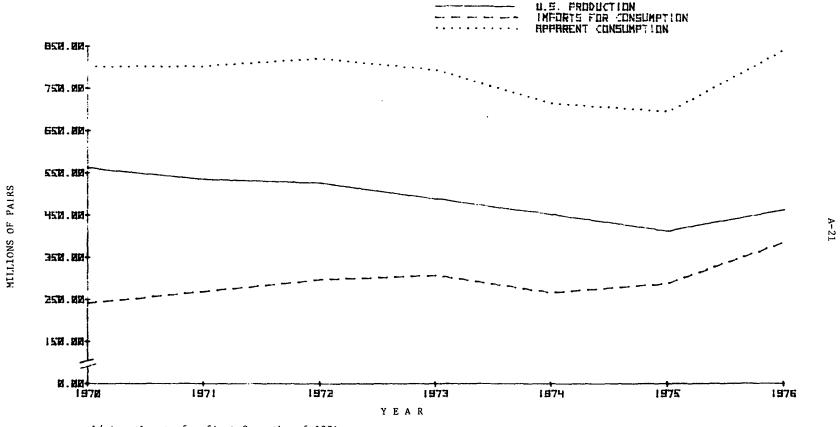

## Figures

|     |                                                                                                                                                          | Page |
|-----|----------------------------------------------------------------------------------------------------------------------------------------------------------|------|
| 1.  | Nonrubber footwear (including zoris and paper slippers): U.S. production, imports, and apparent consumption, 1970-76                                     | A-20 |
| la. | Nonrubber footwear (excluding zoris and paper slippers): U.S. production, imports, and apparent consumption, 1970-76                                     | A-21 |
| 2.  | Nonrubber footwear (including zoris and paper slippers): Ratio of U.S. imports to domestic production and to consumption, 1970-76                        | A-25 |
| 2a. | Nonrubber footwear (excluding zoris and paper slippers): Ratio of U.S. imports to domestic production and to consumption, 1970-76                        | A-26 |
| 3.  | Nonrubber footwear (excluding zoris and paper slippers): U.S. imports for consumption, 1970-76                                                           | A-34 |
| 4.  | Nonrubber footwear (other than athletic and work) for women and misses: U.S. production, imports for consumption, and apparent consumption, 1970-76      | A-36 |
| 5.  | Nonrubber footwear (other than athletic and work) for men, youths, and boys: U.S. production, imports for consumption, and apparent consumption, 1970-76 | A-37 |
| 6.  | Nonrubber footwear (other than athletic and work) for children and infants): U.S. production, imports for consumption, and apparent consumption, 1970-76 | A-38 |
| 7.  | Work footwear: U.S. production, imports for consumption, and apparent consumption, 1970-76                                                               | A-40 |
| 8.  | Athletic footwear: U.S. production, imports for consumption, and apparent consumption, 1970-76                                                           | A-41 |
| 9.  | Number of all employees and production workers in non-rubber footwear industry, 1970-76                                                                  | A-64 |
| 10. | Real weekly earnings of production workers in all manu-<br>facturing and in nonrubber footwear industry, 1970-76                                         | A-67 |
| 11  | -U.S. wholesale price indexes for footwear and selected                                                                                                  | Δ_82 |