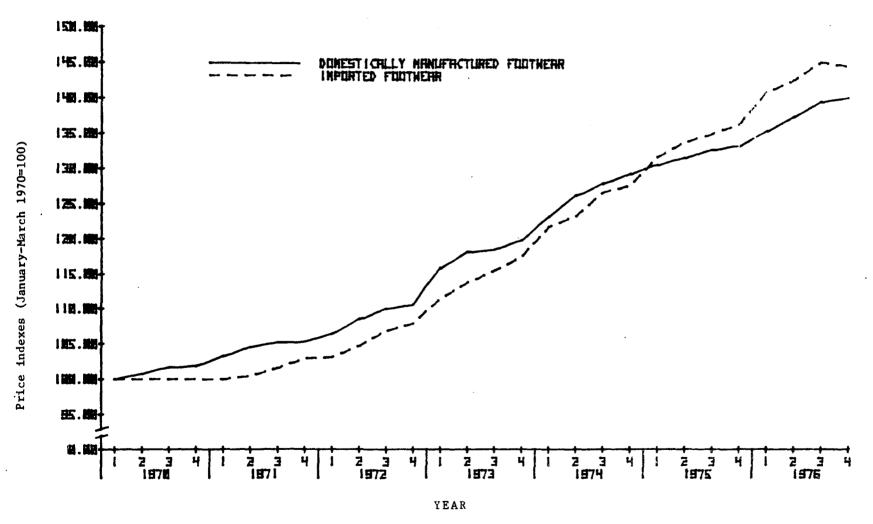

## Figures

|     |                                                                                                                         | Page  |
|-----|-------------------------------------------------------------------------------------------------------------------------|-------|
| 12. | Price indexes for the domestic nonrubber footwear industry, and U.S. wholesale price index for all commodities, 1970-76 | A-101 |
| 13. | U.S. imports of nonrubber footwear: Price indexes, by categories, 1970-76                                               | A102  |
| 14. | Price indexes of domestic and imported nonrubber footwear, 1970-76                                                      | A-163 |
| 15. | Price indexes of domestic and imported footwear for women, misses, children, and infants, 1970-76                       | A-104 |
| 16. | Price indexes of domestic and imported footwear for men, youths, and boys, 1970-76                                      | A-105 |