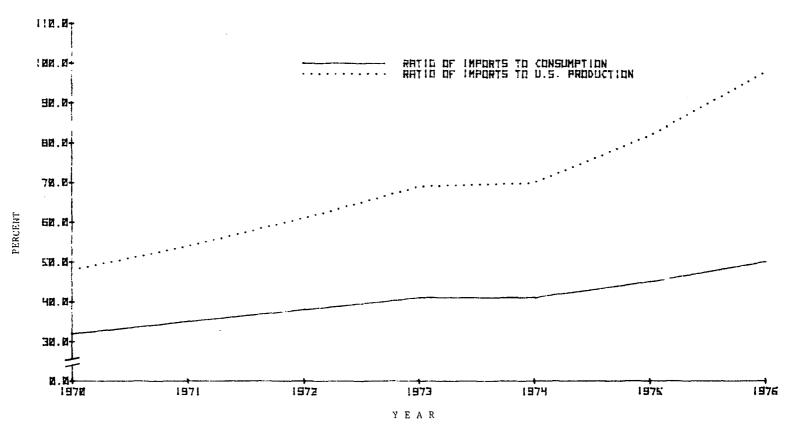

## Figures

|     |                                                                                                                                                          | Page |
|-----|----------------------------------------------------------------------------------------------------------------------------------------------------------|------|
| 1.  | Nonrubber footwear (including zoris and paper slippers): U.S. production, imports, and apparent consumption, 1970-76                                     | A-20 |
| la. | Nonrubber footwear (excluding zoris and paper slippers): U.S. production, imports, and apparent consumption, 1970-76                                     | A-21 |
| 2.  | Nonrubber footwear (including zoris and paper slippers): Ratio of U.S. imports to domestic production and to consumption, 1970-76                        | A-25 |
| 2a. | Nonrubber footwear (excluding zoris and paper slippers): Ratio of U.S. imports to domestic production and to consumption, 1970-76                        | A-26 |
| 3.  | Nonrubber footwear (excluding zoris and paper slippers): U.S. imports for consumption, 1970-76                                                           | A-34 |
| 4.  | Nonrubber footwear (other than athletic and work) for women and misses: U.S. production, imports for consumption, and apparent consumption, 1970-76      | A-36 |
| 5.  | Nonrubber footwear (other than athletic and work) for men, youths, and boys: U.S. production, imports for consumption, and apparent consumption, 1970-76 | A-37 |
| 6.  | Nonrubber footwear (other than athletic and work) for children and infants): U.S. production, imports for consumption, and apparent consumption, 1970-76 | A-38 |
| 7.  | Work footwear: U.S. production, imports for consumption, and apparent consumption, 1970-76                                                               | A-40 |
| 8.  | Athletic footwear: U.S. production, imports for consumption, and apparent consumption, 1970-76                                                           | A-41 |
| 9.  | Number of all employees and production workers in non-rubber footwear industry, 1970-76                                                                  | A-64 |
| 10. | Real weekly earnings of production workers in all manu-<br>facturing and in nonrubber footwear industry, 1970-76                                         | A-67 |
| 11  | -U.S. wholesale price indexes for footwear and selected                                                                                                  | Δ_82 |

Imports have increased both in actual terms and relative to domestic production in every year since 1968 except 1974. Imports rose continuously from 181.5 million pairs in 1968 to 307.5 million pairs in 1973, declined to 266.4 million pairs in 1974, and increased to 287.7 million pairs in 1975. 1/ Imports were 213.8 million pairs for the first 9 months of 1975 and 289.8 million pairs for the first 9 months of 1976. Thus, during the period since the most recent Commission investigation of footwear, imports have increased by approximately 80 million pairs, a 60 percent greater increase than the increase in domestic production. The ratio of imports to production increased from 28 percent in 1968 to 63 percent in 1973, declined marginally to 59 percent in 1974, and increased sharply to 70 percent in 1975. The ratio was 71 percent for the first 9 months of 1975 and a sharply higher 83 percent for the first 9 months of 1976. This evidence clearly shows that the first criterion set forth above is satisfied.

The evidence before the Commission clearly shows increased imports to be a substantial cause of serious injury to the domestic industry. As stated above, imports have increased both actually and relative to domestic production, and the proportion of the domestic market supplied by imports has increased from 26 percent in 1969 to 37 percent in 1974, 41 percent in 1975, and 46 percent in the first 9 months of 1976. 1/