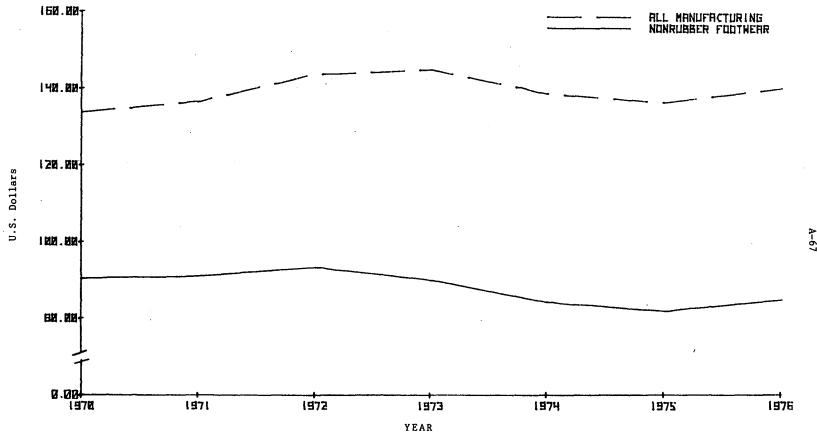

## Figures

|     |                                                                                                                                                          | Page |
|-----|----------------------------------------------------------------------------------------------------------------------------------------------------------|------|
| 1.  | Nonrubber footwear (including zoris and paper slippers): U.S. production, imports, and apparent consumption, 1970-76                                     | A-20 |
| la. | Nonrubber footwear (excluding zoris and paper slippers): U.S. production, imports, and apparent consumption, 1970-76                                     | A-21 |
| 2.  | Nonrubber footwear (including zoris and paper slippers): Ratio of U.S. imports to domestic production and to consumption, 1970-76                        | A-25 |
| 2a. | Nonrubber footwear (excluding zoris and paper slippers): Ratio of U.S. imports to domestic production and to consumption, 1970-76                        | A-26 |
| 3.  | Nonrubber footwear (excluding zoris and paper slippers): U.S. imports for consumption, 1970-76                                                           | A-34 |
| 4.  | Nonrubber footwear (other than athletic and work) for women and misses: U.S. production, imports for consumption, and apparent consumption, 1970-76      | A-36 |
| 5.  | Nonrubber footwear (other than athletic and work) for men, youths, and boys: U.S. production, imports for consumption, and apparent consumption, 1970-76 | A-37 |
| 6.  | Nonrubber footwear (other than athletic and work) for children and infants): U.S. production, imports for consumption, and apparent consumption, 1970-76 | A-38 |
| 7.  | Work footwear: U.S. production, imports for consumption, and apparent consumption, 1970-76                                                               | A-40 |
| 8.  | Athletic footwear: U.S. production, imports for consumption, and apparent consumption, 1970-76                                                           | A-41 |
| 9.  | Number of all employees and production workers in non-rubber footwear industry, 1970-76                                                                  | A-64 |
| 10. | Real weekly earnings of production workers in all manu-<br>facturing and in nonrubber footwear industry, 1970-76                                         | A-67 |
| 11  | -U.S. wholesale price indexes for footwear and selected                                                                                                  | Δ_82 |