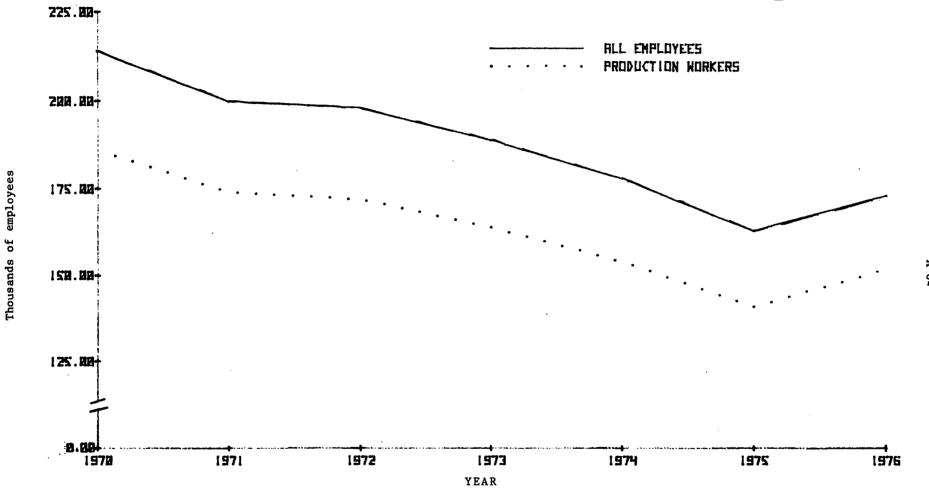

## Figures

|     |                                                                                                                                                          | Page |
|-----|----------------------------------------------------------------------------------------------------------------------------------------------------------|------|
| 1.  | Nonrubber footwear (including zoris and paper slippers): U.S. production, imports, and apparent consumption, 1970-76                                     | A-20 |
| la. | Nonrubber footwear (excluding zoris and paper slippers): U.S. production, imports, and apparent consumption, 1970-76                                     | A-21 |
| 2.  | Nonrubber footwear (including zoris and paper slippers): Ratio of U.S. imports to domestic production and to consumption, 1970-76                        | A-25 |
| 2a. | Nonrubber footwear (excluding zoris and paper slippers): Ratio of U.S. imports to domestic production and to consumption, 1970-76                        | A-26 |
| 3.  | Nonrubber footwear (excluding zoris and paper slippers): U.S. imports for consumption, 1970-76                                                           | A-34 |
| 4.  | Nonrubber footwear (other than athletic and work) for women and misses: U.S. production, imports for consumption, and apparent consumption, 1970-76      | A-36 |
| 5.  | Nonrubber footwear (other than athletic and work) for men, youths, and boys: U.S. production, imports for consumption, and apparent consumption, 1970-76 | A-37 |
| 6.  | Nonrubber footwear (other than athletic and work) for children and infants): U.S. production, imports for consumption, and apparent consumption, 1970-76 | A-38 |
| 7.  | Work footwear: U.S. production, imports for consumption, and apparent consumption, 1970-76                                                               | A-40 |
| 8.  | Athletic footwear: U.S. production, imports for consumption, and apparent consumption, 1970-76                                                           | A-41 |
| 9.  | Number of all employees and production workers in non-rubber footwear industry, 1970-76                                                                  | A-64 |
| 10. | Real weekly earnings of production workers in all manu-<br>facturing and in nonrubber footwear industry, 1970-76                                         | A-67 |
| 11  | -U.S. wholesale price indexes for footwear and selected                                                                                                  | Δ_82 |

There is evidence of continuing significant unemployment and underemployment in the domestic footwear industry. Employment in the industry
has declined sharply from the 1965-69 average of 205,000 production workers.
Employment, as measured by the number of production workers, stood at
164,000 in 1973 and declined continuously to a level of 141,000 in 1975
before increasing to an average of 151,000 for the first 9 months of 1976-still far below the employment level in 1973. The average total hours
worked per week by footwear workers, 38.0 in the January-August
1976 period, lags behind the levels for all manufacturing (40.0 hours)
and nondurable goods (39.2 hours). Unemployment among workers in the
footwear industry is running at an estimated 10 to 12 percent, well above
the level of unemployment for all workers. It is evident from the record
in this investigation that the second criterion set forth above is satisfied.