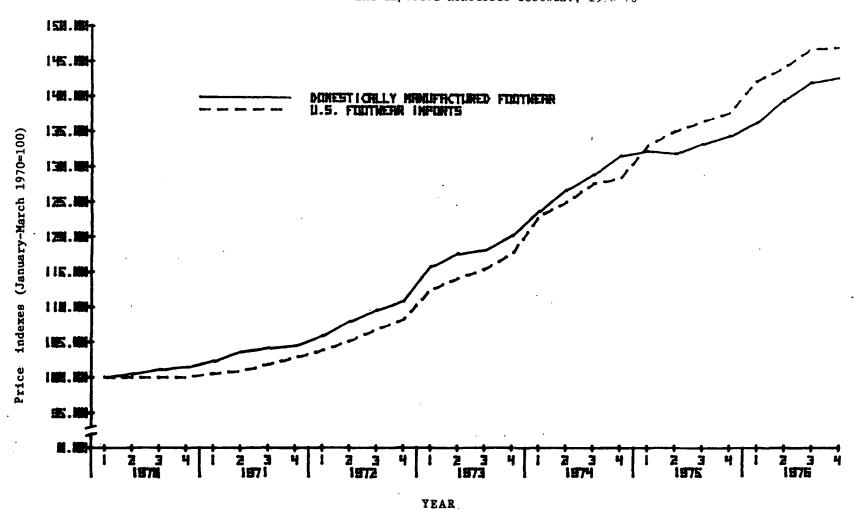

## Figures

|     |                                                                                                                         | Page  |
|-----|-------------------------------------------------------------------------------------------------------------------------|-------|
| 12. | Price indexes for the domestic nonrubber footwear industry, and U.S. wholesale price index for all commodities, 1970-76 | A-101 |
| 13. | U.S. imports of nonrubber footwear: Price indexes, by categories, 1970-76                                               | A102  |
| 14. | Price indexes of domestic and imported nonrubber footwear, 1970-76                                                      | A-163 |
| 15. | Price indexes of domestic and imported footwear for women, misses, children, and infants, 1970-76                       | A-104 |
| 16. | Price indexes of domestic and imported footwear for men, youths, and boys, 1970-76                                      | A-105 |