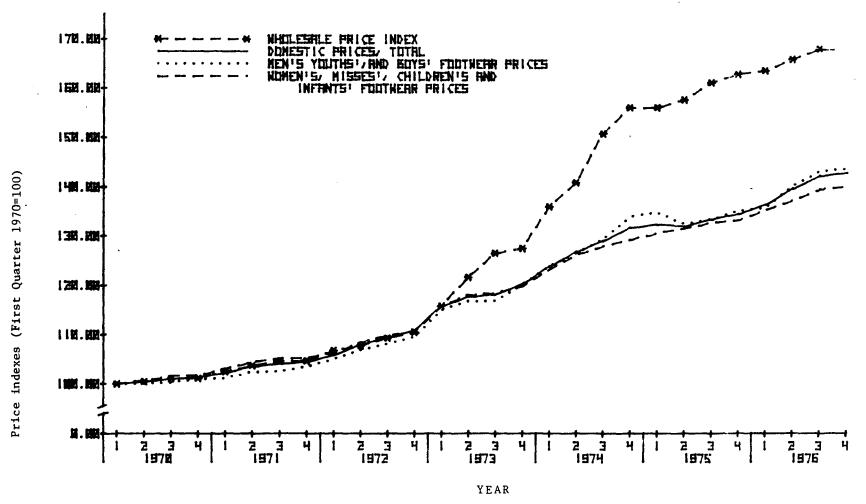

## Figures

|     |                                                                                                                         | Page  |
|-----|-------------------------------------------------------------------------------------------------------------------------|-------|
| 12. | Price indexes for the domestic nonrubber footwear industry, and U.S. wholesale price index for all commodities, 1970-76 | A-101 |
| 13. | U.S. imports of nonrubber footwear: Price indexes, by categories, 1970-76                                               | A102  |
| 14. | Price indexes of domestic and imported nonrubber footwear, 1970-76                                                      | A-163 |
| 15. | Price indexes of domestic and imported footwear for women, misses, children, and infants, 1970-76                       | A-104 |
| 16. | Price indexes of domestic and imported footwear for men, youths, and boys, 1970-76                                      | A-105 |