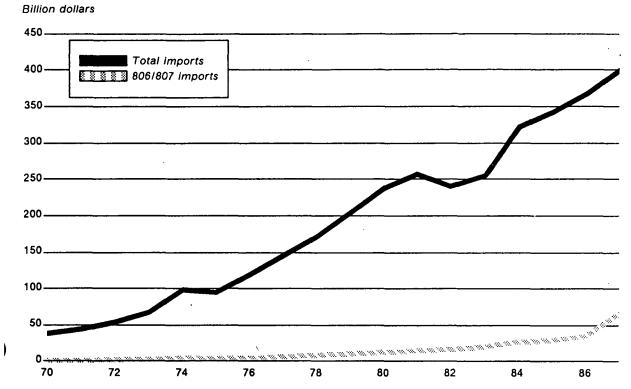

The share of the value of total U.S. imports accounted for by those under items 806.30 and 807.00 combined rose to 17 percent in 1987, up from a range of 9 to 10 percent during 1984-86 (table A, figs. 1-1 and 1-2). The combined value jumped from \$28.6 billion in 1984 to \$68.5 billion in 1987. The bulk of this increase occurred between 1986 and 1987 when imports under these provisions doubled, predominantly because importers sought to avoid the Customs User Fee established in December 1986, but also because of continued growth in the use of assembly facilities in Mexico.

Figure 1-1
Trends of total U.S. Imports and Imports under 806.30 and 807.00: 1970-87

Source: Based on official statistics of the U.S. Department of Commerce.

Figure 1-2
Items 806.30 and 807.00: Dutiable and duty-free Imports compared with other U.S. imports for consumption, 1984-87