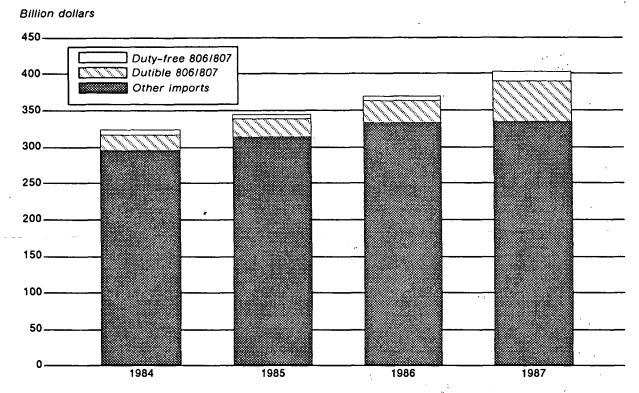

The share of the value of total U.S. imports accounted for by those under items 806.30 and 807.00 combined rose to 17 percent in 1987, up from a range of 9 to 10 percent during 1984-86 (table A, figs. 1-1 and 1-2). The combined value jumped from \$28.6 billion in 1984 to \$68.5 billion in 1987. The bulk of this increase occurred between 1986 and 1987 when imports under these provisions doubled, predominantly because importers sought to avoid the Customs User Fee established in December 1986, but also because of continued growth in the use of assembly facilities in Mexico.

Figure 1-1
Trends of total U.S. Imports and Imports under 806.30 and 807.00: 1970-87

Source: Based on official statistics of the U.S. Department of Commerce.

Figure 1-2
Items 806.30 and 807.00: Dutiable and duty-free Imports compared with other U.S. imports for consumption, 1984-87

Source: Compiled from official statistics of the U.S. Department of Commerce.

Table 1-1
U.S. imports under TSUS Item 807.00, total and duty free, by industry groups, 1984 and 1987

|                             | Duty-free<br>value |            | Change,<br>1987<br>from | Average<br>annual<br>change,<br>1987<br>from |       | Ratio of<br>duty-free<br>value to<br>total value |      | Total value |            | Change,<br>1987<br>from | Average<br>annual<br>change,<br>1987<br>from | Share<br>of<br>total |
|-----------------------------|--------------------|------------|-------------------------|----------------------------------------------|-------|--------------------------------------------------|------|-------------|------------|-------------------------|----------------------------------------------|----------------------|
| ndustry group               | 1984               | 1987       | 1984                    | 1984                                         | 1987  | 1984                                             | 1987 | 1984        | 1987       | 1984                    | 1984                                         | 1987                 |
|                             | 1,000              | dollars —— |                         |                                              | — Per | rcent                                            |      | 1,000       | dollars    | -                       | - Percent                                    |                      |
| Agricultural and forest     |                    |            |                         |                                              |       |                                                  |      |             |            |                         |                                              |                      |
| products                    | 83,056             | 124,345    |                         | 14                                           | 1     | 71                                               | 61   | 116,773     | 202,324    | 73                      | 20                                           | (')                  |
| Shirts and biouses          | 79,073             | 170,405    | 116                     | 29                                           | 1     | 50                                               | 54   | 156,709     | 313,670    | 100                     | 26                                           | ` <b>i</b>           |
| Trousers, slacks, and       | •                  | ·          |                         |                                              |       |                                                  |      |             | •          |                         |                                              |                      |
| shorts                      | 128,411            | 295,621    | 130                     | 32                                           | 2     | 72                                               | 69   | 179,043     | 427,744    | 139                     | 34                                           | 1                    |
| Body-supporting garments    |                    | 120,074    |                         | 7                                            | 1     | 65                                               | 66   | 148.798     | 180,565    | 21                      | 7                                            | (')                  |
| Footwear                    |                    | 89,452     |                         | 17                                           | 1     | 59                                               | 30   | 93,220      | 300,767    | 223                     | 48                                           | (י)                  |
| Other textiles and          | 00,,,,,            | ••,        |                         |                                              |       |                                                  |      | ,           |            |                         |                                              | ٠,                   |
| apparel                     | 227.845            | 389,196    | 71                      | 20                                           | 3     | 65                                               | 63   | 348,659     | 618,691    | 77                      | 21                                           | 1                    |
| Chemicals, coal petroleum,  | 201,010            | 200,100    | • •                     |                                              | -     | **                                               |      | 0.0,000     | 0.0,00.    |                         |                                              | •                    |
| natural gas, and related    |                    |            |                         |                                              |       |                                                  |      |             |            |                         |                                              |                      |
| products                    | 13,295             | 41,831     | 215                     | 47                                           | (')   | 51                                               | 40   | 26.047      | 104,051    | 299                     | 59                                           | (')                  |
| Minerals and metals         |                    | 162,595    |                         | 60                                           | ` 1   | 40                                               | 40   | 96,977      | 395,837    | 308                     | 60                                           | ١,                   |
| Internal combustion engines | 200,012            | 102,000    | 0.7                     | •                                            | •     | •••                                              |      | 50,577      | 000,007    | 000                     | •                                            | ,                    |
| and parts                   | 213,946            | 479,515    | 124                     | 31                                           | 4     | 26                                               | 15   | 808,861     | 3,114,401  | 285                     | 57                                           | 5                    |
| Office machines and parts   |                    | 493,910    |                         | 10                                           | 4     | 20                                               | 20   | 1,841,324   | 2,237,276  | 22                      | 7                                            | 3                    |
|                             | 3/1,240            | 433,310    | 33                      | 10                                           | 7     | 20                                               | 20   | 1,041,324   | 2,237,270  | 22                      | •                                            | 3                    |
| Motors, generators, trans-  |                    |            |                         |                                              |       |                                                  |      |             |            |                         |                                              |                      |
| formers, and related        | 007 560            | 291,199    | 40                      | 12                                           | 2     | 45                                               | 48   | 465,231     | 602,287    | 29                      | 9                                            | 4                    |
| equipment                   | 207,560            | 291,199    | 40                      | 12                                           | 2     | 40                                               | 40   | 405;231     | 002,207    | 29                      | 9                                            | 1                    |
| Television apparatus and    |                    |            |                         |                                              |       | . •                                              |      |             |            |                         |                                              |                      |
| parts, other than cameras   | 040 404            | 000 000    | (6)                     | (0)                                          | •     | 00                                               | 04   | 4 047 400   | 4 000 000  | •                       | •                                            |                      |
| _ and picture tubes         | 243,101            | 228,603    | (6)                     | (2)                                          | 2     | 23                                               | 21   | 1,047,480   | 1,082,308  | 3                       | 1                                            | 2                    |
| Radio and telephone         | 470.000            | 475 750    |                         |                                              | 4     | A7                                               | 0.4  | 202 222     | 570 574    | 4401                    | 445                                          |                      |
| _ equipment and parts       | 170,230            | 175,758    | 3                       | 1                                            | 1     | 27                                               | 31   | 638,993     | 572,574    | (10)                    | (4)                                          | 1                    |
| Tape recorders, record      |                    |            |                         |                                              |       |                                                  |      |             |            |                         |                                              |                      |
| players, and related        |                    | 404.500    |                         | 4=                                           |       |                                                  |      |             |            | 4=4                     |                                              | _                    |
| equipment                   |                    | 124,592    |                         | 17                                           | .1    | 32                                               | 20   | 244,381     | 620,858    |                         | 36                                           | 1                    |
| Semiconductors              | 2,796,711          | 2,133,281  |                         | (9)                                          | 17    | <u>61</u>                                        | 56   | 4,591,597   | 3,780,927  |                         | (6)                                          | 6                    |
| Other electrical articles   | 906,340            | 1,385,254  | 53                      | 15                                           | 11    | 57                                               | 60   | 1,585,825   | 2,324,498  | -47                     | 14                                           | 3                    |
| Motor vehicles, including   |                    |            |                         |                                              |       |                                                  |      |             |            |                         |                                              |                      |
| including automobile        |                    |            |                         |                                              |       |                                                  |      |             |            |                         |                                              |                      |
| trucks and truck            |                    |            |                         |                                              |       |                                                  |      |             |            |                         |                                              |                      |
| tractors, motor buses,      |                    |            |                         |                                              |       |                                                  |      |             |            |                         |                                              |                      |
| passenger automobiles       | 199,933            | 3,362,449  | 1,582                   | 156                                          | 27    | 2                                                | 8    | 12,775,338  | 41,760,769 | 227                     | 48                                           | 62                   |
| Motor-vehicles parts,       |                    |            |                         |                                              |       |                                                  |      |             |            |                         |                                              |                      |
| industrial vehicles, non-   |                    |            |                         |                                              |       |                                                  |      |             |            |                         |                                              |                      |
| self-propelled vehicles,    |                    |            |                         |                                              |       |                                                  |      |             |            |                         |                                              |                      |
| motorcycles, rail loco-     |                    |            |                         | •                                            |       |                                                  |      |             |            |                         |                                              |                      |
| motives, and rolling        |                    |            |                         |                                              |       |                                                  |      | •           |            |                         |                                              |                      |
| stock                       | 301,566            | 828,036    | 175                     | 40                                           | 7     | 32                                               | 21   | 946.397     | 3.873.321  | 309                     | 60                                           | 6                    |