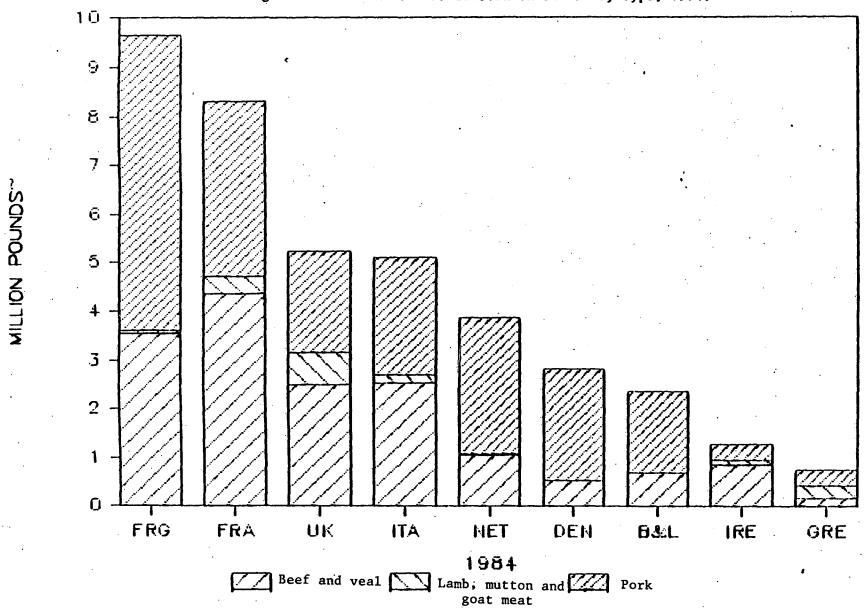

# o The EC is one of the largest pork producing areas of the world, and production increased slightly during 1980-84.

After China, the EC is the largest pork producing area in the world. Pork production in the EC rose from 20.5 billion pounds in 1980 to 21.5 billion pounds in 1984. Production in the United States, by contrast, declined irregularly from 16.6 billion pounds in 1980 to 14.8 billion pounds in 1984. Within the EC, the largest pork producers are the Federal Republic of Germany, where production averaged about 6 billion pounds annually during 1980-84, and France, where production averaged about 3.5 billion pounds. In the Netherlands and Denmark, the largest pork exporters in the EC, annual production averaged about 2.6 billion pounds and 2.2 billion pounds respectively, during 1980-84.

During 1980-84, pork accounted for about 55 percent of red meat production in the EC as a whole, but for about 80 percent in Denmark and 70 percent in the Netherlands (pages 23 to 24 of text).