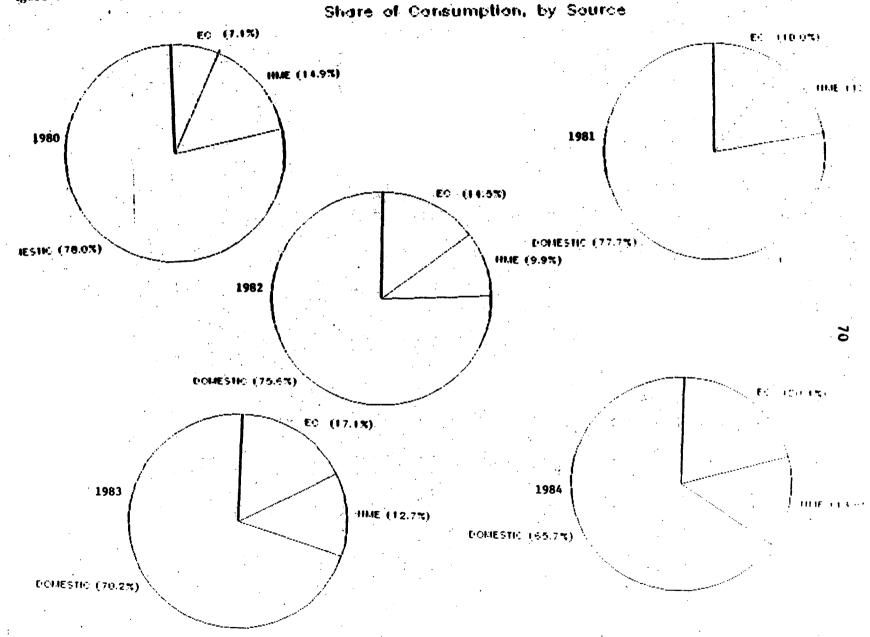

ent (147 million pounds) in 1984 (table 130). The Netherlands accounted for nearly all the remainder of the EC's share of U.S. consumption, rising from 1 percent (7 million pounds) in 1980 to 2 percent during 1981-84.

Within the NME's, Poland accounted for the largest share of U.S. consumption of sectioned and formed hams and shoulders, although it's share declined from 10 percent (91 million pounds) in 1980 to 4 percent (34 million

<sup>1/</sup> Statement on behalf of Danske Slagterier (the Danish Bacon and Meat Council and their related Canned Meat Committee) Vereniging Voor de Nederlandse Vleeswarenindustrie (the Dutch Meat Manufacturer's Association) Theo Bauwens N.V., Zele, Belgium, American Importers Meat Products Group, pp. 12-14.

# (gure 6.- SECTIONED & FORMED HAMS & SHOULDERS



Source: Compiled from official statistics of the U.S. Department of Agriculture and the U.S. Department of Commerce.

pounds) in 1982 before recovering to 7 percent (59 million pounds and 57 million pounds respectively) in 1983 and 1984 (table 131). During 1980-83, Yugoslavia supplied about 3 percent of U.S. consumption annually; Hungary supplied 2 percent; and Romania, 1 percent.

# U.S. Exports

U.S. exports of pork declined irregularly from 246 million pounds (carcass-weight-equivalent basis) in 1980 to 160 million in 1984, representing a drop of 35 percent (table 132). Exports continued to decline in 1985 from 104 million pounds during January-July 1984 to 78 million pounds during the corresponding period of 1985, representing a decrease of 22 percent. Information developed from a qu