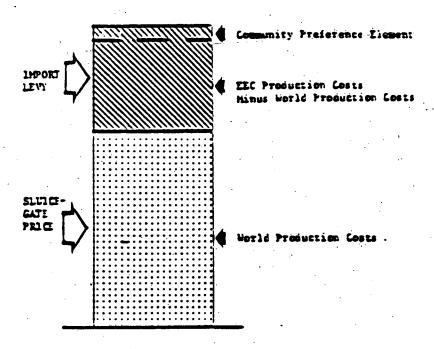

o The EC swine farmer and pork processor is significantly insulated from the effects of the world market.

Pork production costs in the EC are generally higher than in other producing countries in part because of higher domestic feed costs. Variable levies are applied to most pork products imported into the EC in order to make up this cost difference and maintain internal EC prices. Refunds are paid to EC pork exporters to ensure a competitive position on world markets (pages 3 to 11 of text).