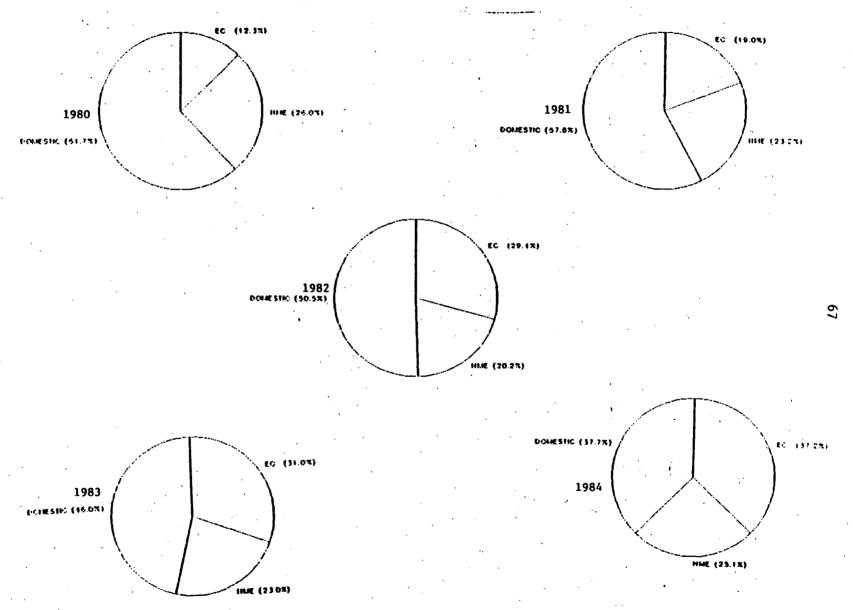

# o The EC, Canada, and the NME's accounted for the bulk of U.S. imports of pork during 1980-84.

U.S. imports of pork from the EC increased from 119 million pounds (22 percent of the U.S. total), valued at \$133 million (27 percent of the U.S. total), in 1980 to 380 million pounds (40 percent of the U.S. total), valued at \$327 million (43 percent of the U.S. total), in 1984. Within the EC, Denmark and the Netherlands were the leading suppliers. Denmark's share of the value of U.S. imports from the EC declined from 88 percent (\$116 million) in 1980 to 82 percent in 1982 and 1983 (\$177 million and \$199 million, respectively) before recovering to 88 percent (\$288 million) in 1984. The Netherlands' share increased from 10 percent (\$13 million) in 1980 to 14 percent during 1981-83 before declining to 9 percent (\$30 million) in 1984.