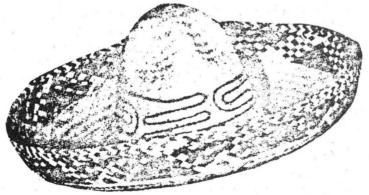

# DIFFERENT STYLES OF STRAW HATS

Birds' Nest Hat (woven)

Foldable Hat (sewn)

Sombrero (woven)

Woven Straw Western Hats

The final stage in manufacturing straw headwear is trimming. A sweatband made of leather or leatherlike material is sewn in a circle corresponding to the desired head size and attached to the inside of the crown of the hat. In addition, a decorative band or ornament or both may be attached to the outside. The edges of the brim are finished by hemming (turning the edge of the straw brim to the inside) and binding (applying a separate piece of straw tape to the edge of the brim).