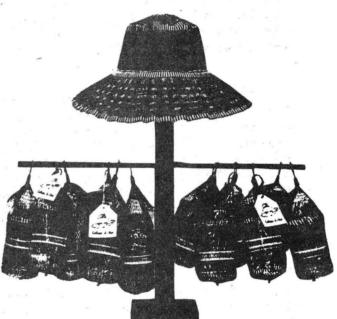

# DIFFERENT STYLES OF STRAW HATS

Birds' Nest Hat (woven)

Foldable Hat (sewn)

Sombrero (woven)

Woven Straw Western Hats

The final stage in manufacturing straw headwear is trimming. A sweatband made of leather or leatherlike material is sewn in a circle corresponding to the desired head size and attached to the inside of the crown of the hat. In addition, a decorative band or ornament or both may be attached to the outside. The edges of the brim are finished by hemming (turning the edge of the straw brim to the inside) and binding (applying a separate piece of straw tape to the edge of the brim).