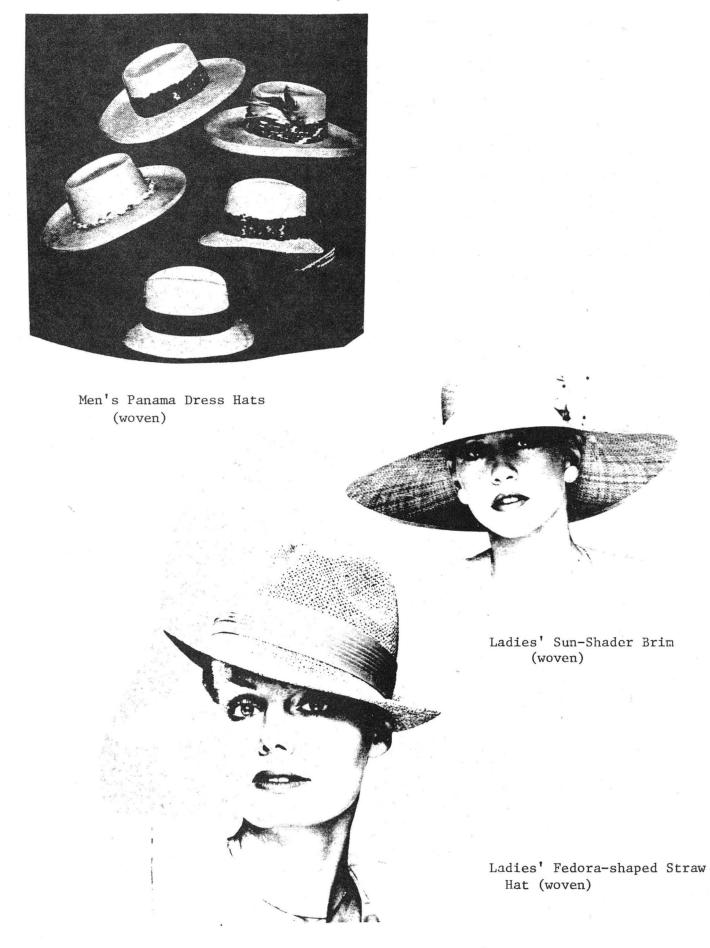

#### Figure

Different styles of straw hats-----

January-June 1982-----

1/ GSP is a program of nonreciprocal tariff preferences granted by the United States and certain other developed countries to developing countries to aid their economic development by encouraging greater diversification and expansion of their production and exports. The U.S. GSP program, provided under title V of the Trade Act of 1974, was implemented on Jan. 1, 1976 and is scheduled to expire on Jan. 4, 1985. These hats come in many different styles, ranging from inexpensive gardening or beach hats to expensive men's Panama dress hats (see the figure on the following page). Straw hats are generally worn in the summer or warmer months and in tropical climates for protection from the sun, and for fashion appeal.

# DIFFERENT STYLES OF STRAW HATS

Birds' Nest Hat (woven)

Foldable Hat (sewn)

Sombrero (woven)

Woven Straw Western Hats

The final stage in manufacturing straw headwear is trimming. A sweatband made of leather or leatherlike material is sewn in a circle corresponding to the desired head size and attached to the inside of the crown of the hat. In addition, a decorative band or ornament or both may be attached to the outside. The edges of the brim are finished by hemming (turning the edge of the straw brim to the inside) and binding (applying a separate piece of straw tape to the edge of the brim).