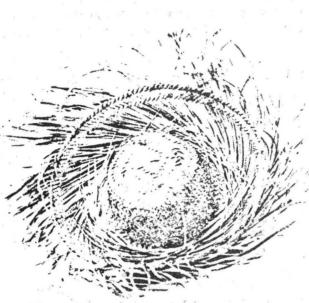

# DIFFERENT STYLES OF STRAW HATS

Birds' Nest Hat (woven)

Foldable Hat (sewn)

Sombrero (woven)

Woven Straw Western Hats

The final stage in manufacturing straw headwear is trimming. A sweatband made of leather or leatherlike material is sewn in a circle corresponding to the desired head size and attached to the inside of the crown of the hat. In addition, a decorative band or ornament or both may be attached to the outside. The edges of the brim are finished by hemming (turning the edge of the straw brim to the inside) and binding (applying a separate piece of straw tape to the edge of the brim).

1/ GSP is a program of nonreciprocal tariff preferences granted by the United States and certain other developed countries to developing countries to aid their economic development by encouraging greater diversification and expansion of their production and exports. The U.S. GSP program, provided under title V of the Trade Act of 1974, was implemented on Jan. 1, 1976 and is scheduled to expire on Jan. 4, 1985. These hats come in many different styles, ranging from inexpensive gardening or beach hats to expensive men's Panama dress hats (see the figure on the following page). Straw hats are generally worn in the summer or warmer months and in tropical climates for protection from the sun, and for fashion appeal.