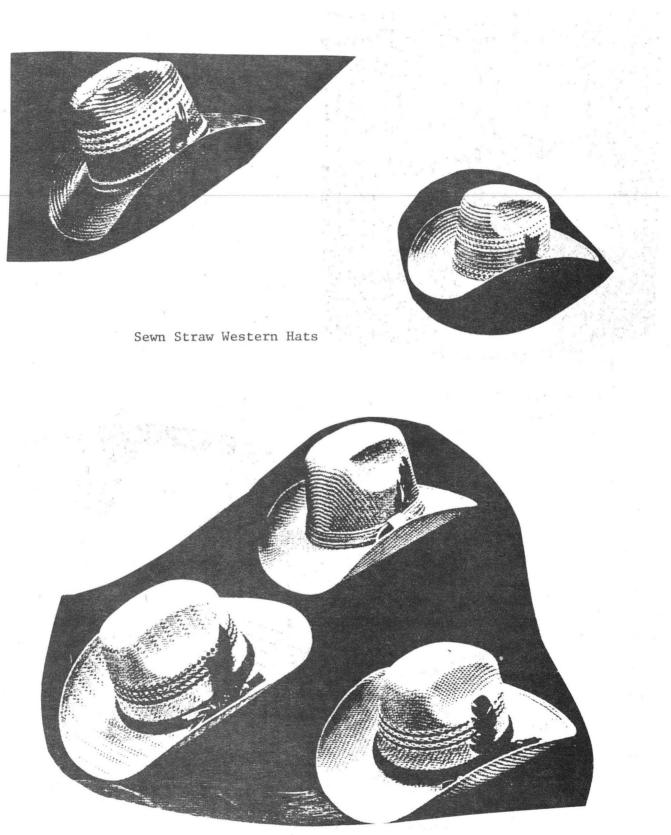

#### Figure

Different styles of straw hats-----

January-June 1982-----

1/ GSP is a program of nonreciprocal tariff preferences granted by the United States and certain other developed countries to developing countries to aid their economic development by encouraging greater diversification and expansion of their production and exports. The U.S. GSP program, provided under title V of the Trade Act of 1974, was implemented on Jan. 1, 1976 and is scheduled to expire on Jan. 4, 1985. These hats come in many different styles, ranging from inexpensive gardening or beach hats to expensive men's Panama dress hats (see the figure on the following page). Straw hats are generally worn in the summer or warmer months and in tropical climates for protection from the sun, and for fashion appeal.

# DIFFERENT STYLES OF STRAW HATS

Birds' Nest Hat (woven)

Foldable Hat (sewn)

Sombrero (woven)

Woven Straw Western Hats

The final stage in manufacturing straw headwear is trimming. A sweatband made of leather or leatherlike material is sewn in a circle corresponding to the desired head size and attached to the inside of the crown of the hat. In addition, a decorative band or ornament or both may be attached to the outside. The edges of the brim are finished by hemming (turning the edge of the straw brim to the inside) and binding (applying a separate piece of straw tape to the edge of the brim).