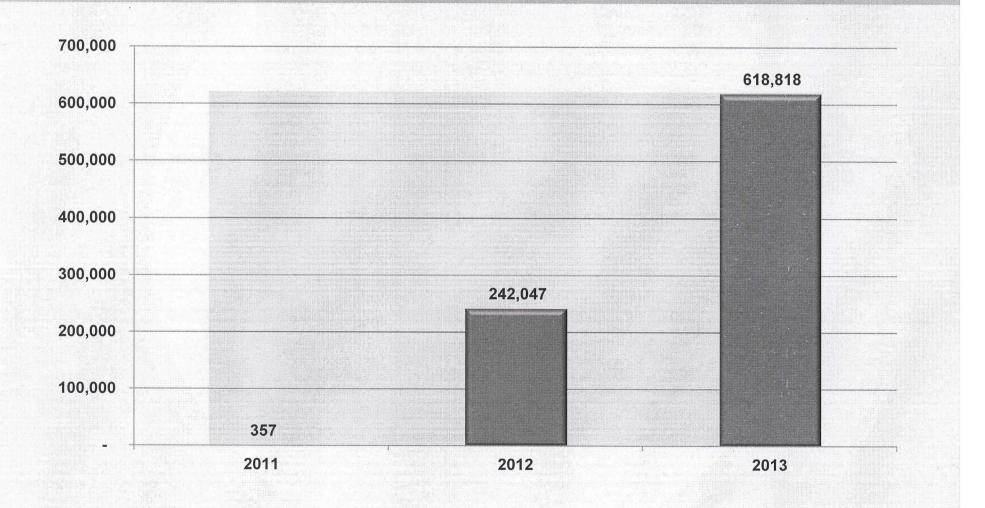

|  |
| Indonesia         | 3 of 3                                         |  |
| Mexico            | 26 of 54                                       |  |
| Moldova           | 5 of 5                                         |  |
| Trinidad & Tobago | 8 of 14                                        |  |
| Ukraine           | 6 of 6                                         |  |
| Total             | 51 of 85 (or 60%)                              |  |

KELLEY

# **Underselling by CASWR Imports in Second Review**



#### **Importance of Price to Purchasers**



## Surge in Imports from Mexico When Evading Duties (short tons)



Public

## **Brazilian Top 10 Export Markets for Wire Rod** (2013)



DRYE

**Public** 

# Surge in Imports From China (short tons)



KELLEY Source: ITC Prehrg. Rep. at IV-8.

9

**Public** 



## **Declining U.S. Producers' Operating Income as a Ratio of Sales**



KELLEY Source: ITC Prehrg. Rep. at I-9.

11

## **Declining U.S. Producers' Operating Income** (\$1,000s)

**Public** 



KELLEY Source: ITC Prehrg. Rep. at I-9.

DRYE

## By Almost Every Measure, U.S. Producers Performance Is Worse Now than in 2008

| Factor                                  | Trend from 2008-2013 |
|-----------------------------------------|----------------------|
| Capacity                                |                      |
| Production                              |                      |
| Capacity Utilization                    | <b>·</b>             |
| Shipments (quantity, value and AUV)     | ₽                    |
| Production