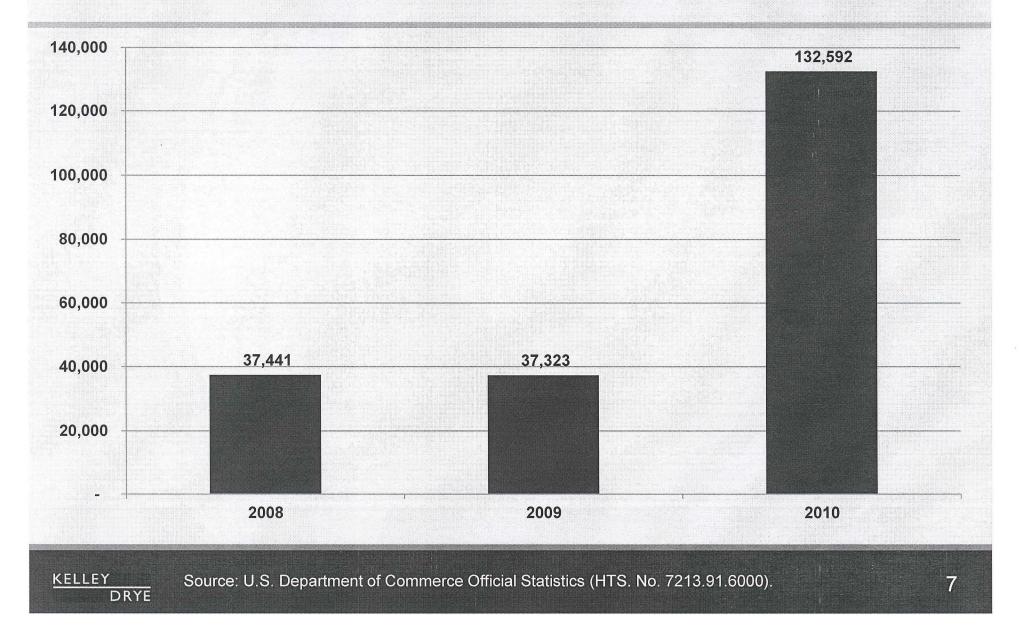

on Quarterly Comparisons |  |
|-------------------|------------------------------------------------|--|
| Brazil            | 3 of 3                                         |  |
| Indonesia         | 3 of 3                                         |  |
| Mexico            | 26 of 54                                       |  |
| Moldova           | 5 of 5                                         |  |
| Trinidad & Tobago | 8 of 14                                        |  |
| Ukraine           | 6 of 6                                         |  |
| Total             | 51 of 85 (or 60%)                              |  |

KELLEY

# **Underselling by CASWR Imports in Second Review**



#### **Importance of Price to Purchasers**



## Surge in Imports from Mexico When Evading Duties (short tons)



Public

## **Brazilian Top 10 Export Markets for Wire Rod** (2013)



DRYE

**Public** 

# Surge in Imports From China (short tons)



KELLEY Source: ITC Prehrg. Rep. at IV-8.

9

**Public** 



## **Declining U.S. Producers' Operating Income as a Ratio of Sales**



KELLEY Source: ITC Prehrg. Rep. at I-9.

11

## **Declining U.S. Producers' Operating Income** (\$1,000s)

**Public** 



KELLEY Source: ITC Prehrg. Rep. at I-9.

DRYE

## By Almost Every Measure, U.S. Producers Performance Is Worse Now than in 2008

| Factor                                  | Trend from 2008-2013 |
|-----------------------------------------|----------------------|
| Capacity                                |                      |
| Production                              |                      |
| Capacity