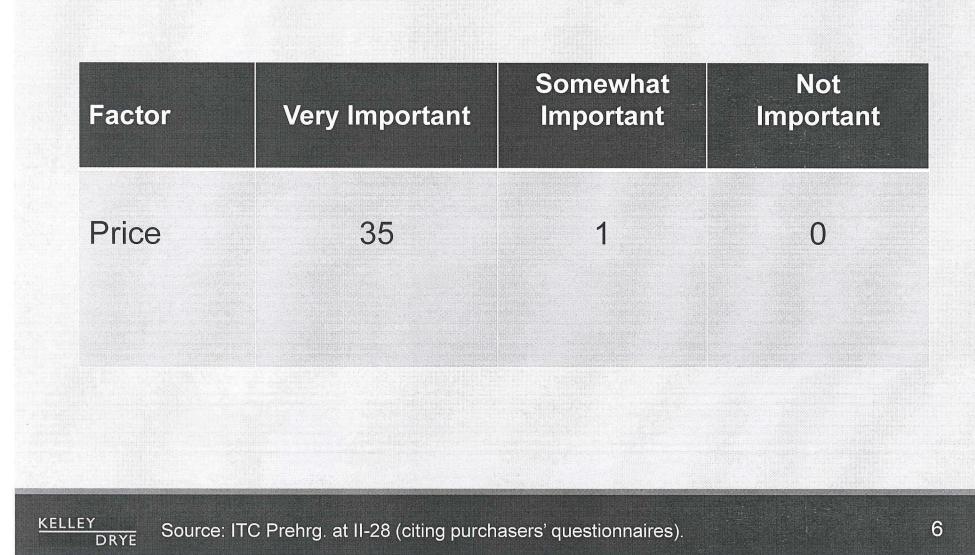

ports in First Review**

| Source            | Underselling<br>Based on Quarterly Comparisons |  |
|-------------------|------------------------------------------------|--|
| Brazil            | 3 of 3                                         |  |
| Indonesia         | 3 of 3                                         |  |
| Mexico            | 26 of 54                                       |  |
| Moldova           | 5 of 5                                         |  |
| Trinidad & Tobago | 8 of 14                                        |  |
| Ukraine           | 6 of 6                                         |  |
| Total             | 51 of 85 (or 60%)                              |  |

KELLEY

# **Underselling by CASWR Imports in Second Review**



#### **Importance of Price to Purchasers**



## Surge in Imports from Mexico When Evading Duties (short tons)



Public

## **Brazilian Top 10 Export Markets for Wire Rod** (2013)



DRYE

**Public** 

# Surge in Imports From China (short tons)



KELLEY Source: ITC Prehrg. Rep. at IV-8.

9

**Public** 



## **Declining U.S. Producers' Operating Income as a Ratio of Sales**



KELLEY Source: ITC Prehrg. Rep. at I-9.

11

## **Declining U.S. Producers' Operating Income** (\$1,000s)

**Public** 



KELLEY Source: ITC Prehrg. Rep. at I-9.

DRYE

## By Almost Every Measure, U.S. Producers Performance Is Worse Now than in 2008

| Factor                                  | Trend from 2008-2013 |
|-----------------------------------------|----------------------|
| Capacity                                |                      |
| Producti