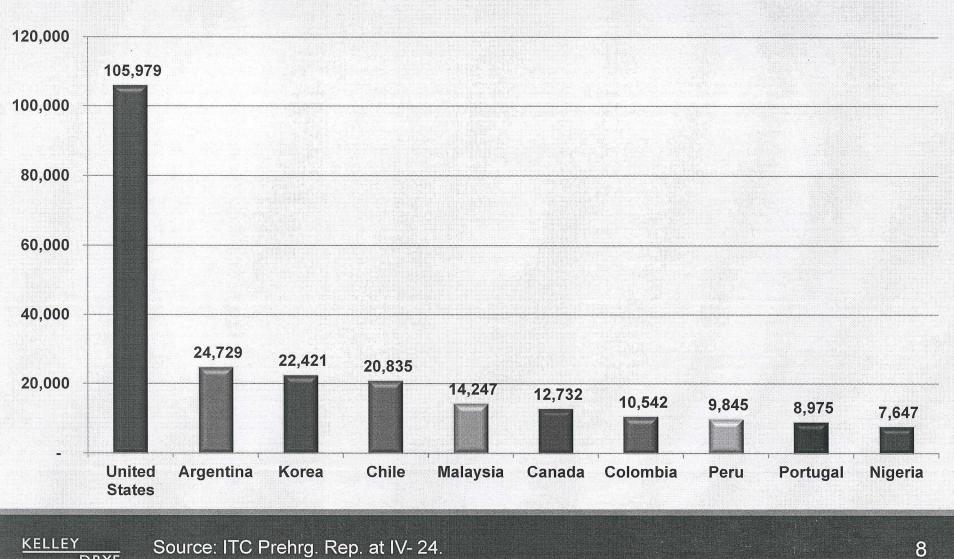

------------------------------|--|
| Brazil            | 3 of 3                                         |  |
| Indonesia         | 3 of 3                                         |  |
| Mexico            | 26 of 54                                       |  |
| Moldova           | 5 of 5                                         |  |
| Trinidad & Tobago | 8 of 14                                        |  |
| Ukraine           | 6 of 6                                         |  |
| Total             | 51 of 85 (or 60%)                              |  |

KELLEY

# **Underselling by CASWR Imports in Second Review**



#### **Importance of Price to Purchasers**



## Surge in Imports from Mexico When Evading Duties (short tons)



Public

## **Brazilian Top 10 Export Markets for Wire Rod** (2013)



DRYE

**Public** 

# Surge in Imports From China (short tons)



KELLEY Source: ITC Prehrg. Rep. at IV-8.

9

**Public** 



## **Declining U.S. Producers' Operating Income as a Ratio of Sales**



KELLEY Source: ITC Prehrg. Rep. at I-9.

11

## **Declining U.S. Producers' Operating Income** (\$1,000s)

**Public** 



KELLEY Source: ITC Prehrg. Rep. at I-9.

DRYE

## By Almost Every Measure, U.S. Producers Performance Is Worse Now than in 2008

| Factor                                  | Trend from 2008-2013 |
|-----------------------------------------|----------------------|
| Capacity                                |                      |
| Production                              |                      |
| Capacity Utilization                    | <b>·</b>             |
| Shipments (q