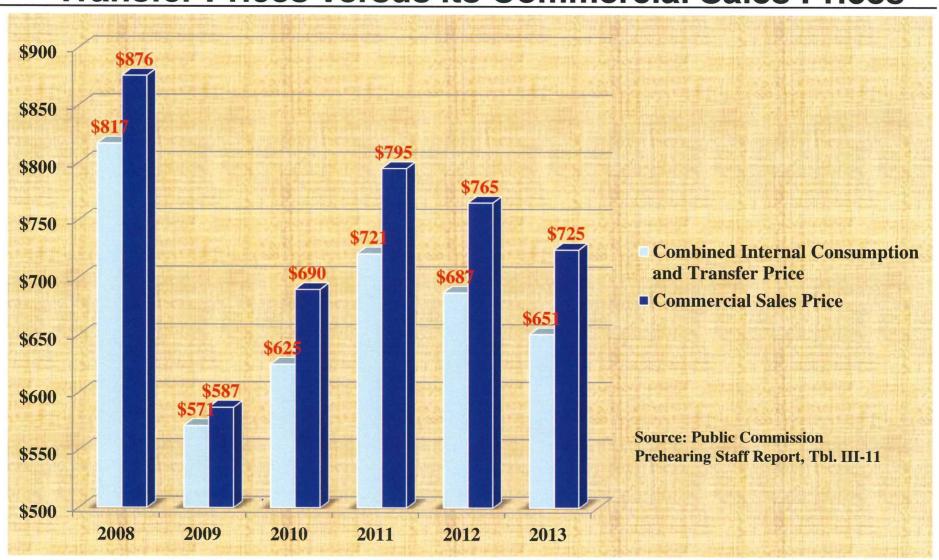

### Domestic Industry's Internal Consumption and Transfer Prices versus its Commercial Sales Prices