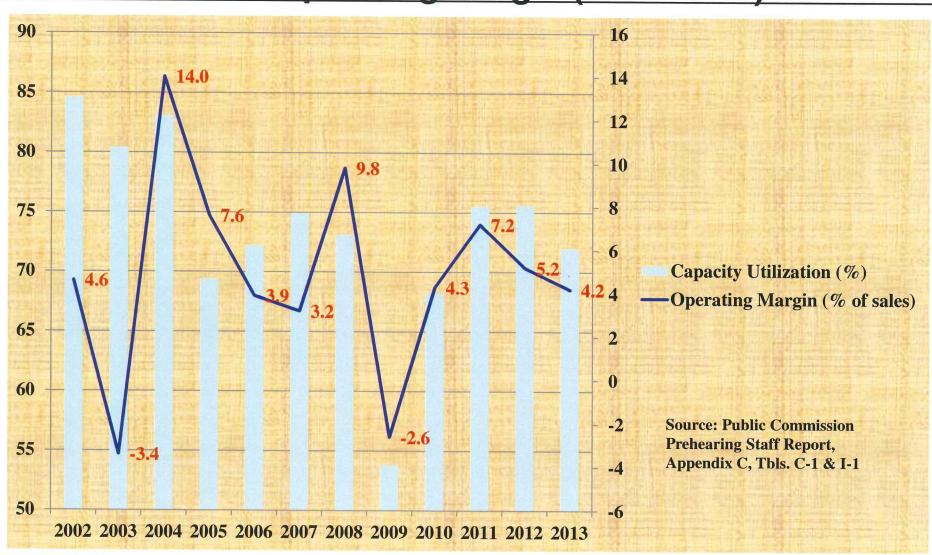

### Domestic Industry's Capacity Utilization (%) v. its Operating Margin (% of sales)