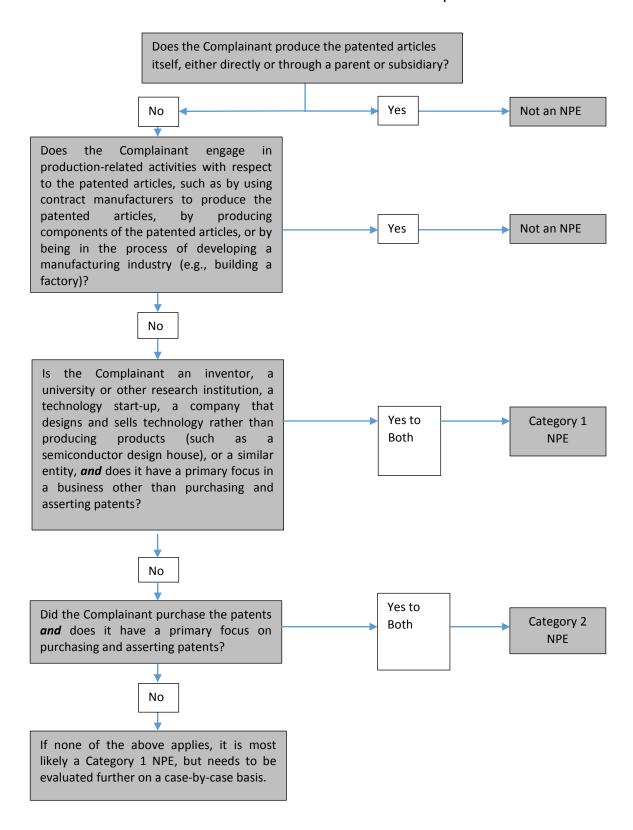

## Flowchart Demonstrating How the Commission Evaluates Whether a Complainant Is Classified as an NPE for Statistical Purposes<sup>1</sup>

<sup>&</sup>lt;sup>1</sup> The classification of an entity as Category 1 NPE, Category 2 NPE, or non-NPE is conducted based on the complaint and submissions received by the Commission at the time an investigation is instituted. This flowchart is provided to demonstrate decision points employed by the Commission in making its classification decision. The Commission's classification of an entity as an NPE or a non-NPE is solely for statistical purposes.